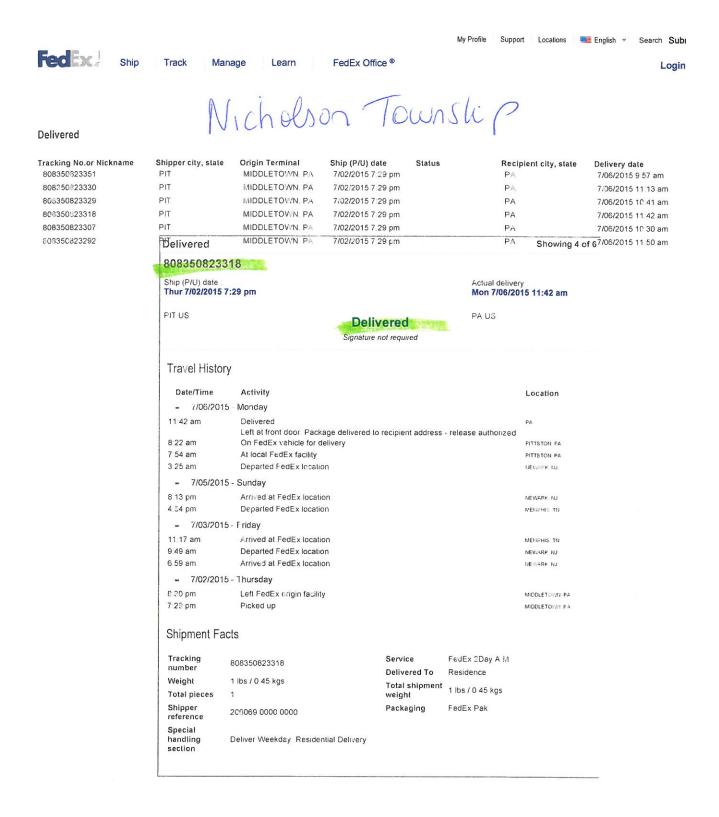

ur package. See directions on back.

FedEx 8083 5082 3318

Form 0200

Total Packages

Total Weight

Rev. Date 1/12 \* Part #167002 \* # 2012 FedEx \* PRINTED IN U.S.A. SRF

Total Declared Value<sup>†</sup>

\_ lba S\_ Tour liability is limited to US\$100 unless you declare a higher value. See back for details. By using this Airbill you agree to the service conditions on the back of this Airbill and in the current FedEx Service Guide, including terms that limit our liability.

Packages up to 150 lbs. For packages over 150 lbs., use the new FedEx Express Freight US Airbill.

Indirect Signature
If no one is available at recipient's
address, some at a neighboring
address may sign for delivery. For
residential deliveries only. Fee applies.

Cash/Check

644

Other

FECEX NEW Package US Airbill



|   | Express US Airbill FedEx Tracking & 083 5082 3307