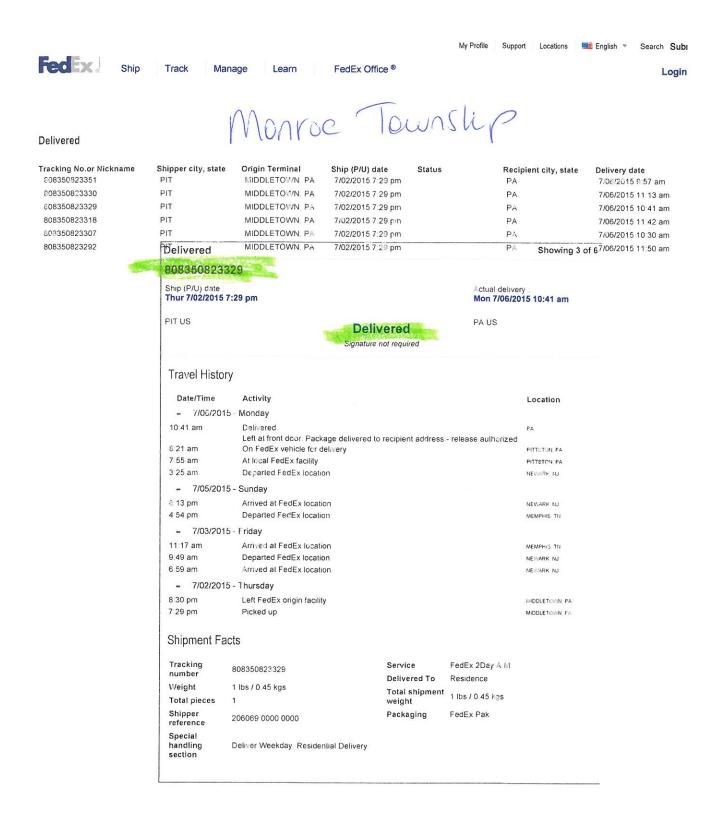

Rev. Date 1/12 • Part ₱ ,57002 • □ 2012 FedEx • PRINTED IN U.S.A. SRF

|   | Express US Airbill Fedix 8083 5082 3329                                                                                                                                                                                       | Form 0200 Sender's Copy                                                                                                                                                                                                                                                                                                                                                                                                                                                                                                                                                                                         |
|---|-------------------------------------------------------------------------------------------------------------------------------------------------------------------------------------------------------------------------------|-----------------------------------------------------------------------------------------------------------------------------------------------------------------------------------------------------------------------------------------------------------------------------------------------------------------------------------------------------------------------------------------------------------------------------------------------------------------------------------------------------------------------------------------------------------------------------------------------------------------|
| 1 | From Please print and press hard.  Sender's FedEx Account Number  Sender's FedEx                                                                                                                                              | 4 Express Package Service "To most locations.  NOTE Service order has changed. Please select carefully.  Packages up to 150 lbs.  For packages over 150 lbs. use the new Fodex Express Freight US Airbill.                                                                                                                                                                                                                                                                                                                                                                                                      |
|   | Sender's Steve Crenscenzo Phone 412713-7100                                                                                                                                                                                   | FedEx First Overnight Earliest next business morning delivery to select locations. Friday supments will be delivered on Monday unless SAURDAY Delivery is selected.                                                                                                                                                                                                                                                                                                                                                                                                                                             |
|   | company TRC CNVIronmental CORP                                                                                                                                                                                                | FedEx Priority Overnight Next business morning.* Friday shipments will be delivered an Monday unless SATURDAY Delivery is selected.  FedEx 2Day Second business afternoon.* Thursday shipments will be delivered on Monday unless SATURDAY Delivery is selected.  Delivery is selected.                                                                                                                                                                                                                                                                                                                         |
|   | Address 2200 Liberty Ave, SIE 100 Dept/Floor Suite/Floor                                                                                                                                                                      | FedEx Standard Overnight FedEx Standard Overnight FedEx Express Saver Third business day.* Saturday Delivery NOT available.                                                                                                                                                                                                                                                                                                                                                                                                                                                                                     |
|   | City Kithburgh State PA ZIP 15 LLL                                                                                                                                                                                            | 5 Packaging *Declared value limit \$500.                                                                                                                                                                                                                                                                                                                                                                                                                                                                                                                                                                        |
| 2 | Your Internal Billing Reference First 24 characters will appear on invoice. 206 0 6 9 0000 0000 0000 0000 0000 0000                                                                                                           | Fet Ex Envelope* Fed Ex Pak* Fed Ex Box Fed Ex Tube Other                                                                                                                                                                                                                                                                                                                                                                                                                                                                                                                                                       |
| 3 | To Recipient's Avene Traver, Secretary 570, 298-2369                                                                                                                                                                          | Special Handling and Delivery Signature Options     SATURDAY Delivery     NOT avoilable for FedEx Standard Overnight, FedEx 2Day A Mil., or FedEx Express Saver.                                                                                                                                                                                                                                                                                                                                                                                                                                                |
|   | Company Mon roc Tourish Supervisors  Address 2005 S R 29 South  Dept/Roo/Suite/Room  HOLD Weekday Feets location editors a feet location and resident for Feets Readounce. We cannot deliver to P.O. boxis or P.O. ZIP codes. | No Signature Required Package may be left without Obtaining a signature for delivery.  Does this shipment contain dangerous goods?  One box must be checked.  Vac.  Vac.                                                                                                                                                                                                                                                                                                                                                                                                                                        |
|   | Address    Fedix location address   Fedix location address   Fedix location address   Fedix location address   Fedix location address   Fedix Priority Overnight and   Fedix 2Day to select locations.                        | No As per attached Shipper's Declaration not required.  Dangerous Gods (including dry ico cannot be shipped in FedEx packaging or packed in a FedEx Express Drop Box.  7 Payment Bill to:                                                                                                                                                                                                                                                                                                                                                                                                                       |
|   | City VIONY OF WILLIAM State 11+ ZIP 18651                                                                                                                                                                                     | Senter Emter FedEx Acct. No. or Credit Card No. below.  Senter Senter FedEx Acct. No. or Credit Card No. below.  Senter FedEx Acct. No. or Credit Card No. below.  FedEx Acct. No. or Credit Card No. below. |
|   |                                                                                                                                                                                                                               | Total Packages Total Weight Total Declared Value <sup>†</sup>                                                                                                                                                                                                                                                                                                                                                                                                                                                                                                                                                   |
|   | Easy new Peel-and-Stick airbill. No pouch needed.  Apply airbill directly to your package. See directions on back.                                                                                                            | 10ur liability is limited to US\$100 unless you declare a higher value. See back for details. By using this Airbill you agars to the service conditions on the back of this Airbill and in the current FedEx Service Guide, including terms                                                                                                                                                                                                                                                                                                                                                                     |