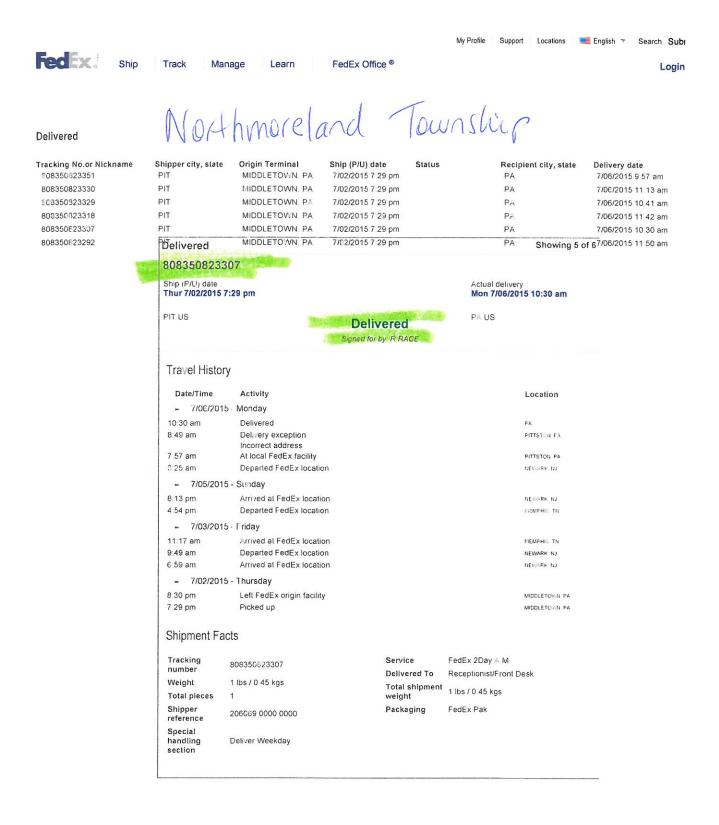

| Someone at recipient's addrase may sign for delivery. Fee applies address someone at a neighboring address someone at an engineering deference only. Fee applies address only. |
| Brang<br>Brang<br>Credit | Octaning a signature for delivery.  Does this shipment contain dangerous  One box must be checked.  No Yes As per attached Ship Shipper's Declaration. In order of the contained | Someone at recipient's addrawn may sign for delivery. Fee applies address someone at an eighboring address may sign for delivery. Fee applies address may  |

Rev Date 1/12 \* Part #167002 \* ©2012 FedEx \* PRINTED IN U.S.A. SRF



| 1 | Date Sender's FedEx Account Number