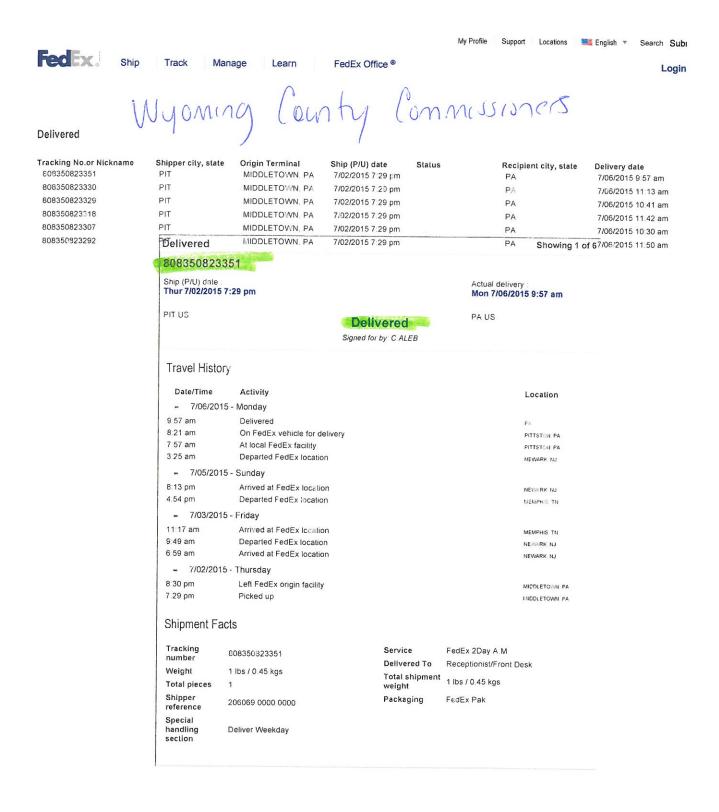

## ATTACHMENT C -2 ACT 14 RECEIPTS

|   | Express US Airbill Fedex 8083 5082 3351                                                                                                                                                                                                                                                                                                                                                                                                                                                                                                                                                                                                                                                                                                                                                                                                                                                                                                                                                                                                                                                                                                                                                                                                                                                                                                                                                                                                                                                                                                                                                                                                                                                                                                                                                                                                                                                                                                                                                                                                                                                                                        | Sender's Copy                                                                                                                                                                                                                                                                                                             |
|---|--------------------------------------------------------------------------------------------------------------------------------------------------------------------------------------------------------------------------------------------------------------------------------------------------------------------------------------------------------------------------------------------------------------------------------------------------------------------------------------------------------------------------------------------------------------------------------------------------------------------------------------------------------------------------------------------------------------------------------------------------------------------------------------------------------------------------------------------------------------------------------------------------------------------------------------------------------------------------------------------------------------------------------------------------------------------------------------------------------------------------------------------------------------------------------------------------------------------------------------------------------------------------------------------------------------------------------------------------------------------------------------------------------------------------------------------------------------------------------------------------------------------------------------------------------------------------------------------------------------------------------------------------------------------------------------------------------------------------------------------------------------------------------------------------------------------------------------------------------------------------------------------------------------------------------------------------------------------------------------------------------------------------------------------------------------------------------------------------------------------------------|---------------------------------------------------------------------------------------------------------------------------------------------------------------------------------------------------------------------------------------------------------------------------------------------------------------------------|
| 1 | Phase print and press hard  Sender's FedEx Account Number  Sender's FedEx Account Number                                                                                                                                                                                                                                                                                                                                                                                                                                                                                                                                                                                                                                                                                                                                                                                                                                                                                                                                                                                                                                                                                                                                                                                                                                                                                                                                                                                                                                                                                                                                                                                                                                                                                                                                                                                                                                                                                                                                                                                                                                       | 4 Express Package Service *To most locations.  NOTE: Service order has changed. Please select carefully.  Packages up to 150 lbs.  For packages over 150 lbs. use the new redex Express Freight US Airbill.                                                                                                               |
|   | Sender's Steve Crenscenzo Phone (112,713-7100)                                                                                                                                                                                                                                                                                                                                                                                                                                                                                                                                                                                                                                                                                                                                                                                                                                                                                                                                                                                                                                                                                                                                                                                                                                                                                                                                                                                                                                                                                                                                                                                                                                                                                                                                                                                                                                                                                                                                                                                                                                                                                 | Next Business Day  PedEx First Overnight Earliest next business marning delivery to select locations. Friday shipments will be delivered on Monday uniter SAURDAY Delivery is selected.                                                                                                                                   |
|   | Company TRC Environmental Corp                                                                                                                                                                                                                                                                                                                                                                                                                                                                                                                                                                                                                                                                                                                                                                                                                                                                                                                                                                                                                                                                                                                                                                                                                                                                                                                                                                                                                                                                                                                                                                                                                                                                                                                                                                                                                                                                                                                                                                                                                                                                                                 | FedEx Priority Overnight Next business morning. Finds of shipments will be delivered on Monday unless SATURDAY Delivery will be delivered on Monday unless SATURDAY Delivery                                                                                                                                              |
|   | Address Z200 Liberty AVE, STE 100                                                                                                                                                                                                                                                                                                                                                                                                                                                                                                                                                                                                                                                                                                                                                                                                                                                                                                                                                                                                                                                                                                                                                                                                                                                                                                                                                                                                                                                                                                                                                                                                                                                                                                                                                                                                                                                                                                                                                                                                                                                                                              | FedEx Standard Overnight Next business afternoon.* Saturday Delivery NOT available.  Delivery is selected.  FedEx Express Saver Trird business day: Saturday Delivery NOT available.                                                                                                                                      |
|   | City TITSburgh State VIT ZIP (SCLC)                                                                                                                                                                                                                                                                                                                                                                                                                                                                                                                                                                                                                                                                                                                                                                                                                                                                                                                                                                                                                                                                                                                                                                                                                                                                                                                                                                                                                                                                                                                                                                                                                                                                                                                                                                                                                                                                                                                                                                                                                                                                                            | Fackaging * Declared value limit \$500.                                                                                                                                                                                                                                                                                   |
| 2 | Your Internal Billing Reference First 24 characters will appear on invoice.  20606900000000000000000000000000000000                                                                                                                                                                                                                                                                                                                                                                                                                                                                                                                                                                                                                                                                                                                                                                                                                                                                                                                                                                                                                                                                                                                                                                                                                                                                                                                                                                                                                                                                                                                                                                                                                                                                                                                                                                                                                                                                                                                                                                                                            | FedEx Envelope* FedEx Pak* FedEx FedEx Other                                                                                                                                                                                                                                                                              |
| 3 | To Recipients Wyoming County Community 510-836-325                                                                                                                                                                                                                                                                                                                                                                                                                                                                                                                                                                                                                                                                                                                                                                                                                                                                                                                                                                                                                                                                                                                                                                                                                                                                                                                                                                                                                                                                                                                                                                                                                                                                                                                                                                                                                                                                                                                                                                                                                                                                             | Special Handling and Delivery Signature Options SATURDAY Delivery NOT available for FedEx Standard Overnight, FedEx 2Day A.M., or FedEx Express Saver.                                                                                                                                                                    |
|   | Address Wyours Court Cou | No Signature Required Package may be left without Obtaining a signature for divivery.  Does this shipment contain dangerous goods?  Does this shipment contain dangerous goods?  No Sippar's Declaration Pickage Speciaretion Obangerous Goods including dy icid cannot be shipped in Fedix packaging Cargo Aircraft Only |
|   | City Tunkhannock State PA ZIP 18657                                                                                                                                                                                                                                                                                                                                                                                                                                                                                                                                                                                                                                                                                                                                                                                                                                                                                                                                                                                                                                                                                                                                                                                                                                                                                                                                                                                                                                                                                                                                                                                                                                                                                                                                                                                                                                                                                                                                                                                                                                                                                            | 7 Payment Bill to:  Enter FedEx Acct. No. or Credit Card No. below.  Acct. No. in Section Recipient Third Party Credit Card Cash/Check  Enter FedEx Acct. No. or Credit Card No. below.  FedEx Acct. No. in Section Recipient Third Party Credit Card Date                                                                |
|   | Easy new Peel-and-Stick airbill. No pouch needed.  Apply airbill directly to your package. See directions on back.                                                                                                                                                                                                                                                                                                                                                                                                                                                                                                                                                                                                                                                                                                                                                                                                                                                                                                                                                                                                                                                                                                                                                                                                                                                                                                                                                                                                                                                                                                                                                                                                                                                                                                                                                                                                                                                                                                                                                                                                             | Total Packages Total Weight Total Declared Value!    Ibs. s00    Tour liability is limited to USS100 unless your declare a higher value. Sine back for details. By using this Airbill you agree to the service conditions on the back of this Airbill and in the current Feder Servia. Guide, including terms             |
|   |                                                                                                                                                                                                                                                                                                                                                                                                                                                                                                                                                                                                                                                                                                                                                                                                                                                                                                                                                                                                                                                                                                                                                                                                                                                                                                                                                                                                                                                                                                                                                                                                                                                                                                                                                                                                                                                                                                                                                                                                                                                                                                                                | Rev. Date 1/12 • Part #167002 • ©2012 FedEx • PRINTED IN U.S. A. SRF                                                                                                                                                                                                                                                      |