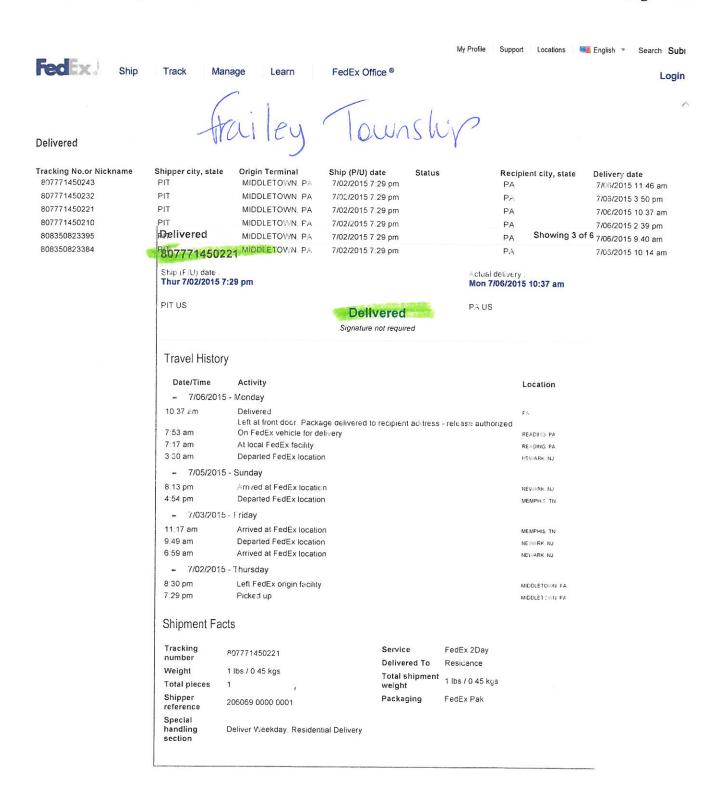

|                                                                                                                             |



|   | FedEx NEW Package US Airbill Tracking Number 8077 7145 0210