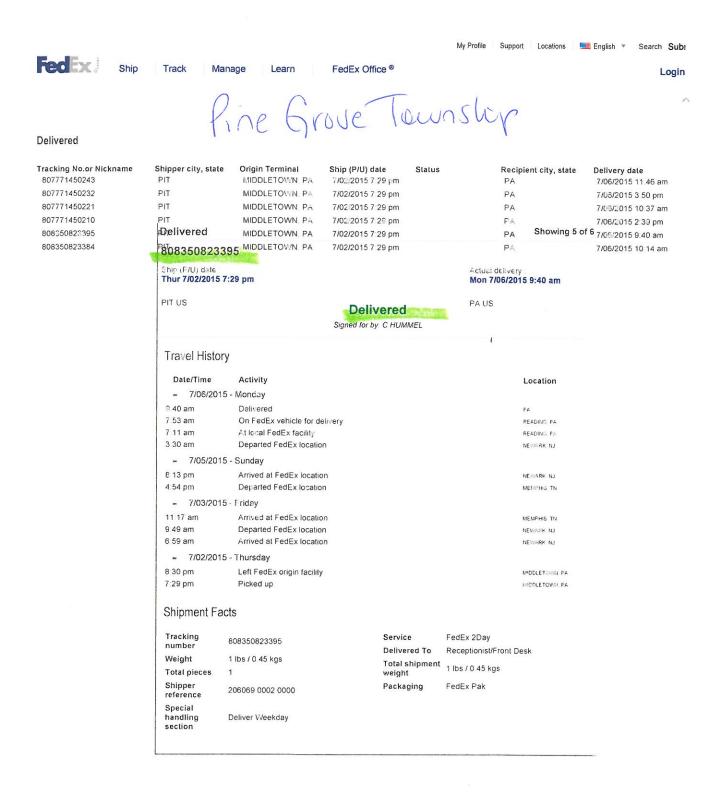

|



|   | Express US Airbill Feder A D B 3 5 D B 2 3 3 B 4 Inching Number B D B 3 5 D B 2 3 3 B 4