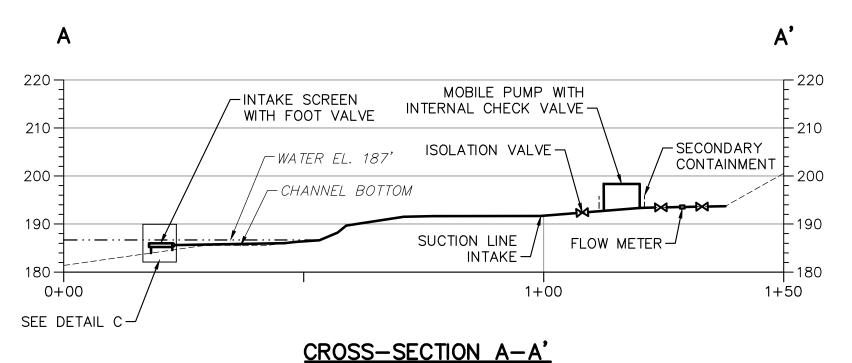

## APPENDIX L -5 HYDROTEST PLANS

NOTES:

SURVEY DATUM: HORIZONTAL: PA STATE PLANE NAD83 VERTICAL: NAVD88

661 ANDERSEN DRIVE – FOSTER PLAZA 7 PITTSBURGH, PA 15220 T: (412) 921–7090 | F: (412) 921–4040 TRANSCONTINENTAL GAS PIPE LINE COMPANY, LLC CHIQUES CREEK, HEMPFIELD TWP., LANCASTER CO.

CROSS-SECTION OF INTAKE SYSTEM

DATE: 10/14/15
PROJECT NO.: 212C—PB—00282
DESIGNED BY: RD
DRAWN BY: CK
CHECKED BY: CR
SHEET: 2 OF 2
COPYRIGHT TETRA TECH INC.
FIGURE 8—3