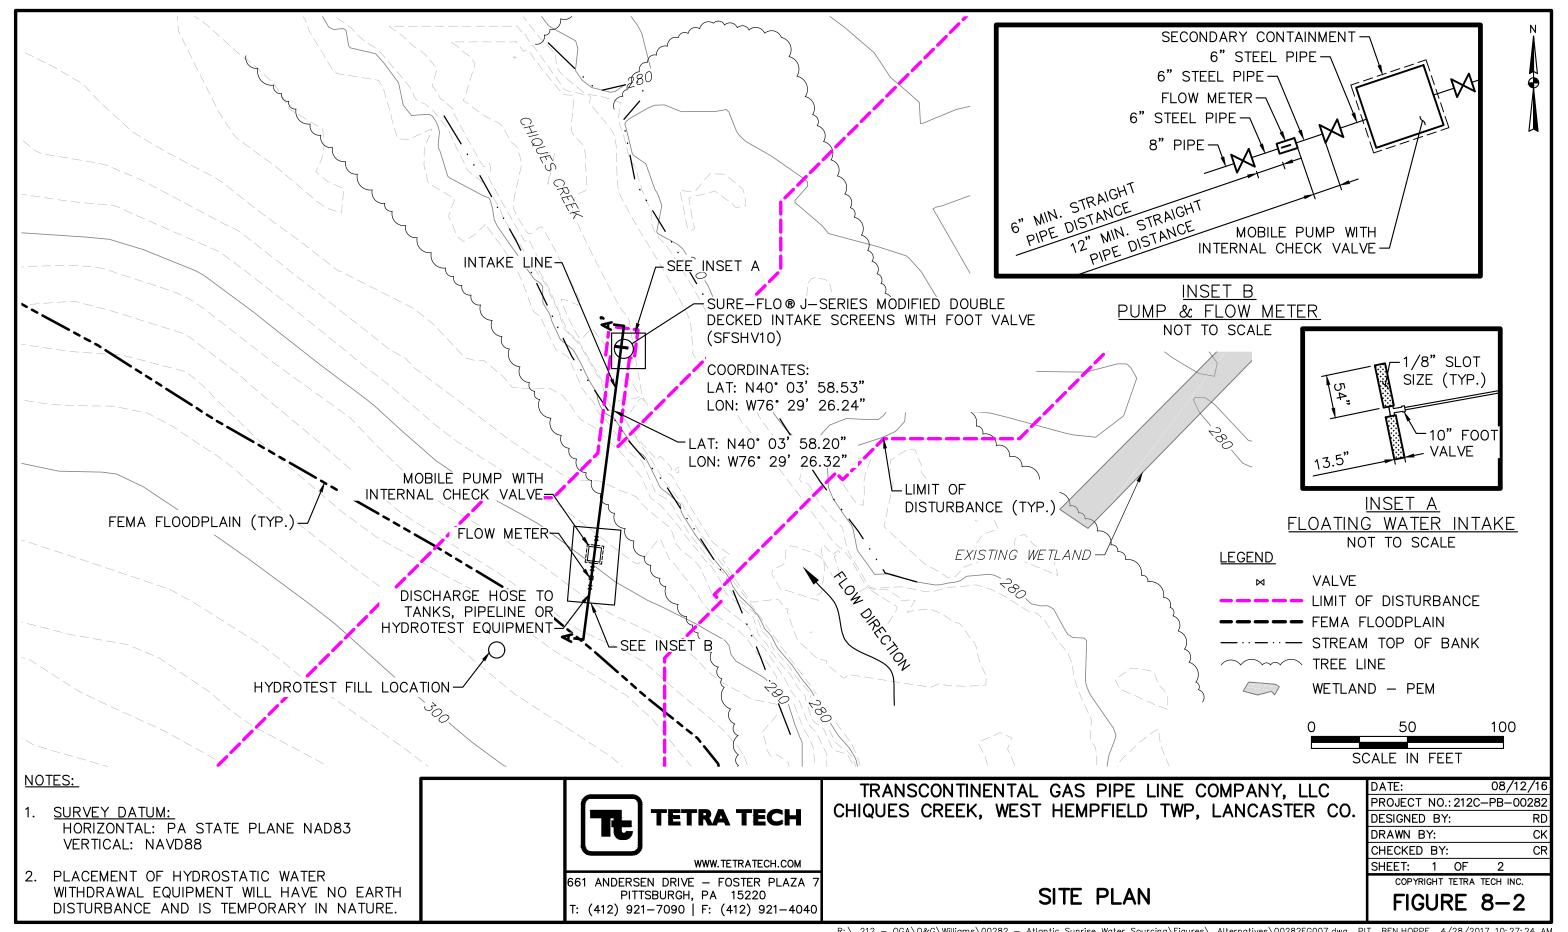

## APPENDIX L -5 HYDROTEST PLANS

NOTES:

SURVEY DATUM: HORIZONTAL: PA STATE PLANE NAD83 VERTICAL: NAVD88

661 ANDERSEN DRIVE – FOSTER PLAZA 7 PITTSBURGH, PA 15220 T: (412) 921–7090 | F: (412) 921–4040 TRANSCONTINENTAL GAS PIPE LINE COMPANY, LLC CHIQUES CREEK, HEMPFIELD TWP., LANCASTER CO.

CROSS-SECTION OF INTAKE SYSTEM

DATE: 10/14/15
PROJECT NO.: 212C—PB—00282
DESIGNED BY: RD
DRAWN BY: CK
CHECKED BY: CR
SHEET: 2 OF 2
COPYRIGHT TETRA TECH INC.
FIGURE 8—3