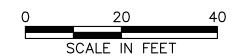

## NOTES:

<u>SURVEY DATUM:</u> HORIZONTAL: PA STATE PLANE NAD83

VERTICAL: NAVD88

661 ANDERSEN DRIVE – FOSTER PLAZA 7 PITTSBURGH, PA 15220 T: (412) 921–7090 | F: (412) 921–4040

TRANSCONTINENTAL GAS PIPE LINE COMPANY LLC CONESTOGA RIVER PRIMARY, CONESTOGA TWP, LANCASTER CO.

CROSS-SECTION OF INTAKE SYSTEM

| DATE: 12/1,               | /15 |
|---------------------------|-----|
| PROJECT NO.: 212C-PB-002  | 282 |
| DESIGNED BY:              | RD  |
| DRAWN BY:                 | NN  |
| CHECKED BY:               | CR  |
| SHEET: 2 OF 2             |     |
| COPYRIGHT TETRA TECH INC. |     |
| FIGURE 8-3                |     |