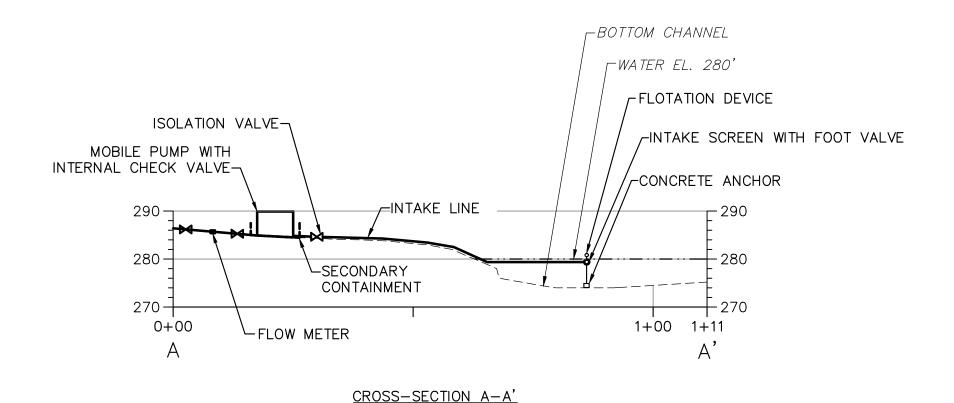

CROSS-SECTION OF INTAKE SYSTEM

DATE: 10/14/15
PROJECT NO.: 212C—PB—00282
DESIGNED BY: RD
DRAWN BY: CK
CHECKED BY: CR
SHEET: 2 OF 2
COPYRIGHT TETRA TECH INC.
FIGURE 8—3

## INTAKE PROFILE DETAIL C

NOT TO SCALE