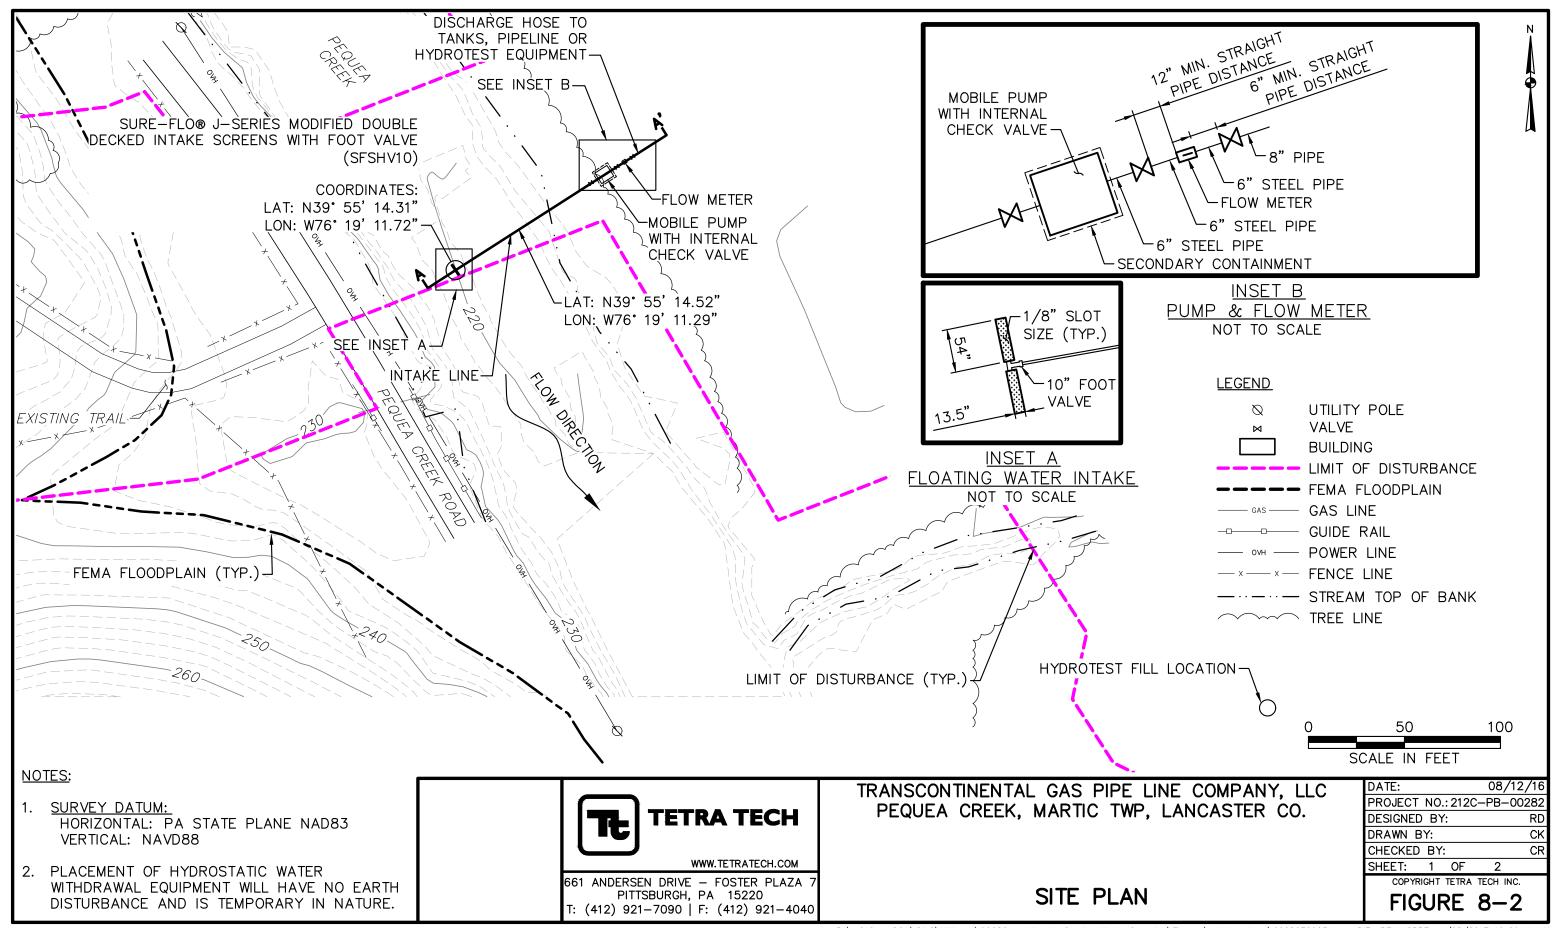

.: 212C—PB—00282
DESIGNED BY: RD
DRAWN BY: CK
CHECKED BY: CR
SHEET: 2 OF 2
COPYRIGHT TETRA TECH INC.
FIGURE 8—3





## INTAKE PROFILE DETAIL C

NOT TO SCALE





## NOTES:

<u>SURVEY DATUM:</u> HORIZONTAL: PA STATE PLANE NAD83

VERTICAL: NAVD88



661 ANDERSEN DRIVE – FOSTER PLAZA 7 PITTSBURGH, PA 15220 T: (412) 921–7090 | F: (412) 921–4040

TRANSCONTINENTAL GAS PIPE LINE COMPANY LLC CONESTOGA RIVER PRIMARY, CONESTOGA TWP, LANCASTER CO.

CROSS-SECTION OF INTAKE SYSTEM

| DATE: 12/1,               | /15 |
|---------------------------|-----|
| PROJECT NO.: 212C-PB-002  | 282 |
| DESIGNED BY:              | RD  |
| DRAWN BY:                 | NN  |
| CHECKED BY:               | CR  |
| SHEET: 2 OF 2             |     |
| COPYRIGHT TETRA TECH INC. |     |
| FIGURE 8-3                |     |