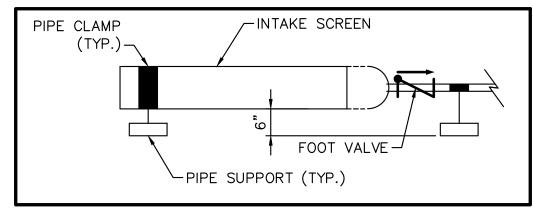

Atlantic Sunrise Project – PA DEP Chapter 105 Joint Permit Application Transcontinental Gas Pipe Line Company, LLC Lancaster County

## APPENDIX L -5 HYDROTEST PLANS







NOTES:

SURVEY DATUM: HORIZONTAL: PA STATE PLANE NAD83 VERTICAL: NAVD88



661 ANDERSEN DRIVE – FOSTER PLAZA 7 PITTSBURGH, PA 15220 T: (412) 921–7090 | F: (412) 921–4040 TRANSCONTINENTAL GAS PIPE LINE COMPANY, LLC CHIQUES CREEK, HEMPFIELD TWP., LANCASTER CO.

CROSS-SECTION OF INTAKE SYSTEM

DATE: 10/14/15
PROJECT NO.: 212C—PB—00282
DESIGNED BY: RD
DRAWN BY: CK
CHECKED BY: CR
SHEET: 2 OF 2
COPYRIGHT TETRA TECH INC.
FIGURE 8—3





## INTAKE PROFILE DETAIL C

NOT TO SCALE





## NOTES:

<u>SURVEY DATUM:</u> HORIZONTAL: PA STATE PLANE NAD83

VERTICAL: NAVD88



661 ANDERSEN DRIVE – FOSTER PLAZA 7 PITTSBURGH, PA 15220 T: (412) 921–7090 | F: (412) 921–4040

TRANSCONTINENTAL GAS PIPE LINE COMPANY LLC CONESTOGA RIVER PRIMARY, CONESTOGA TWP, LANCASTER CO.

CROSS-SECTION OF INTAKE SYSTEM

| DATE: 12/1,               | /15 |
|---------------------------|-----|
| PROJECT NO.: 212C-PB-002  | 282 |
| DESIGNED BY:              | RD  |
| DRAWN BY:                 | NN  |
| CHECKED BY:               | CR  |
| SHEET: 2 OF 2             |     |
| COPYRIGHT TETRA TECH INC. |     |
| FIGURE 8-3                |     |