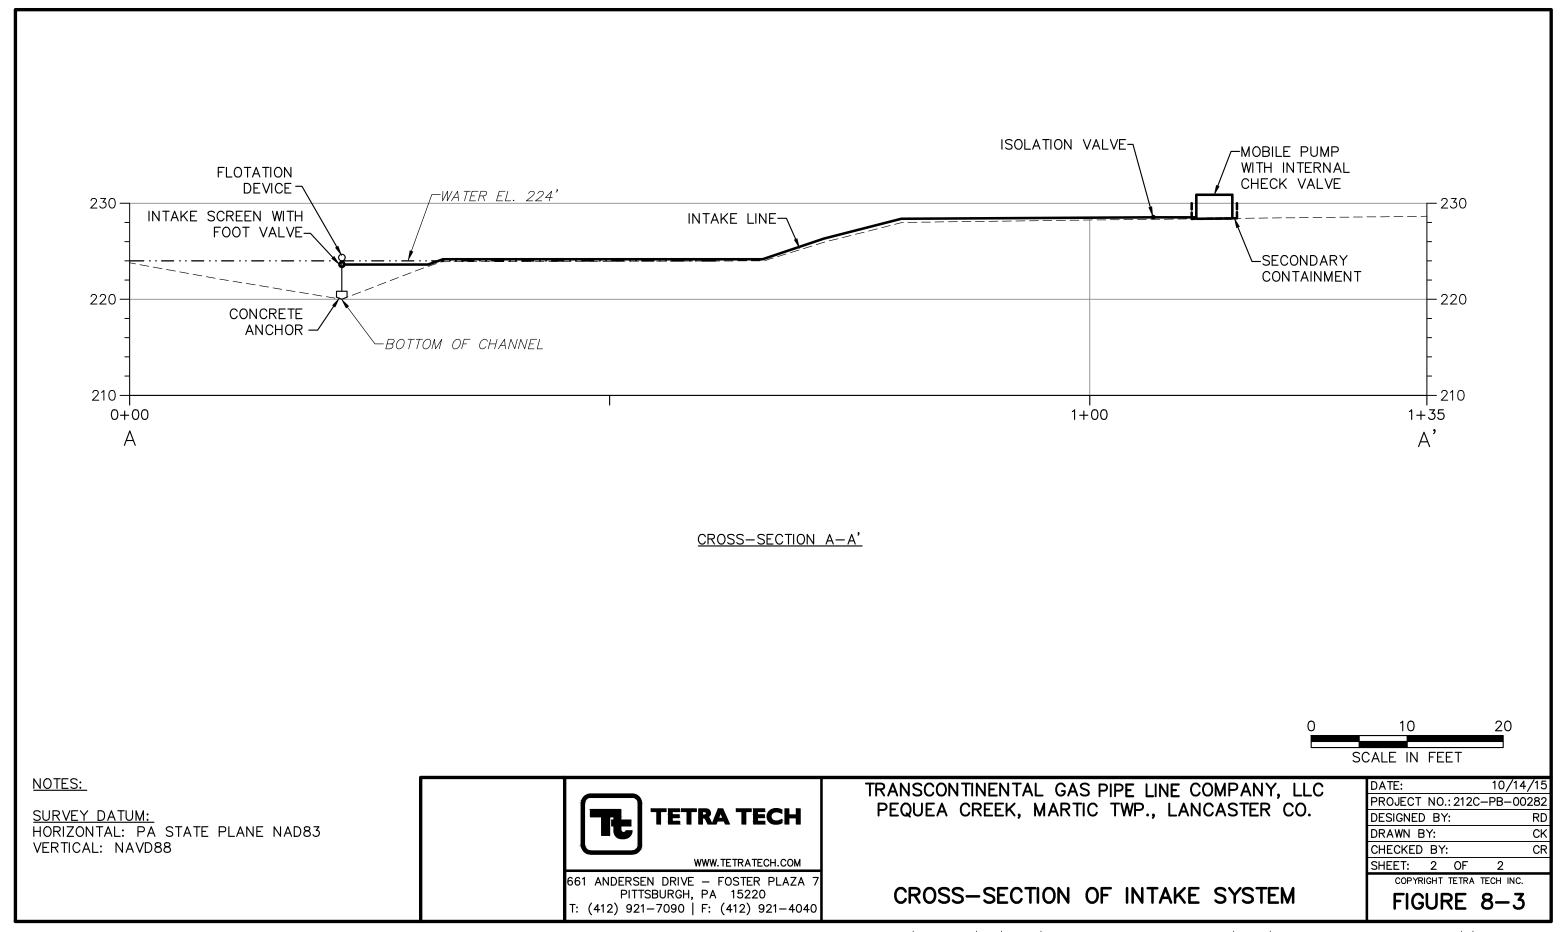

## NOTES:

<u>SURVEY DATUM:</u> HORIZONTAL: PA STATE PLANE NAD83

VERTICAL: NAVD88

661 ANDERSEN DRIVE – FOSTER PLAZA 7 PITTSBURGH, PA 15220 T: (412) 921–7090 | F: (412) 921–4040

TRANSCONTINENTAL GAS PIPE LINE COMPANY LLC CONESTOGA RIVER PRIMARY, CONESTOGA TWP, LANCASTER CO.

CROSS-SECTION OF INTAKE SYSTEM

| DATE: 12/1,               | /15 |
|---------------------------|-----|
| PROJECT NO.: 212C-PB-002  | 282 |
| DESIGNED BY:              | RD  |
| DRAWN BY:                 | NN  |
| CHECKED BY:               | CR  |
| SHEET: 2 OF 2             |     |
| COPYRIGHT TETRA TECH INC. |     |
| FIGURE 8-3                |     |