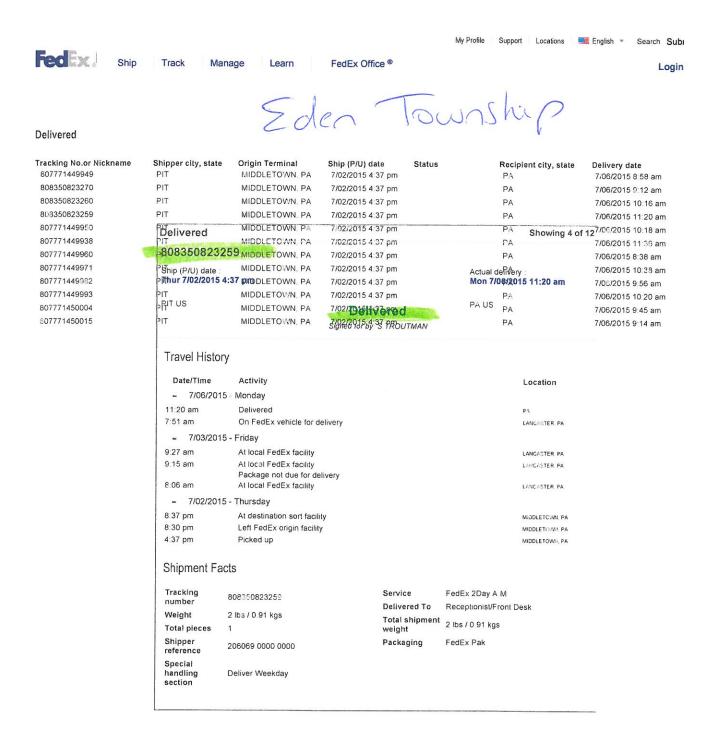

|

[



|   | Express US Airbill  Tacking B 0 77 7 1 4 4 9 9 5 0                                                                                | fem. 0200 Sender's Copy                                                                                                                                                                                                                                                                                                                                                           |
|---|-----------------------------------------------------------------------------------------------------------------------------------|-------------------------------------------------------------------------------------------------------------------------------------------------------