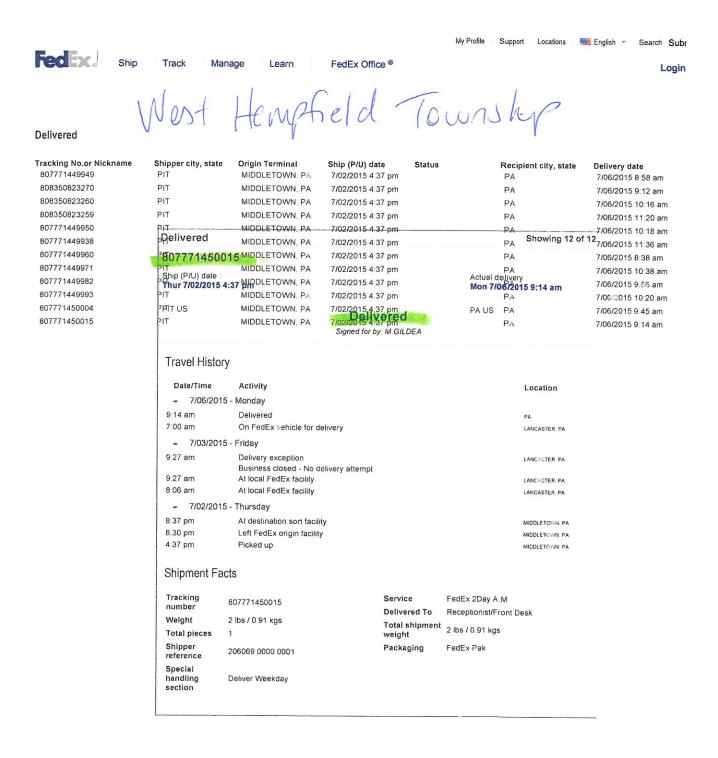

|                                                                                                                                                                         |



Easy new Peel-and-Stick airbill. No pouch needed.

Apply girbill directly to your package. See directions on back.

No page regions and an arrivagent from the page of the

644

Bu S M Markette (10000 unless you desire a higher value. See back for death, By using this Astallayas agree for service conditions on the back of this Astall and in the current halfs Service Guille, including terms that service less than the conditions on the back of this Astall and in the current halfs Service Guille, including terms that service less than the conditions on the back of this Astallayas and the current halfs Service Guille, including terms that service less than the conditions of the current halfs Service Guille, including terms that service less than the conditions of the current halfs Service Gui