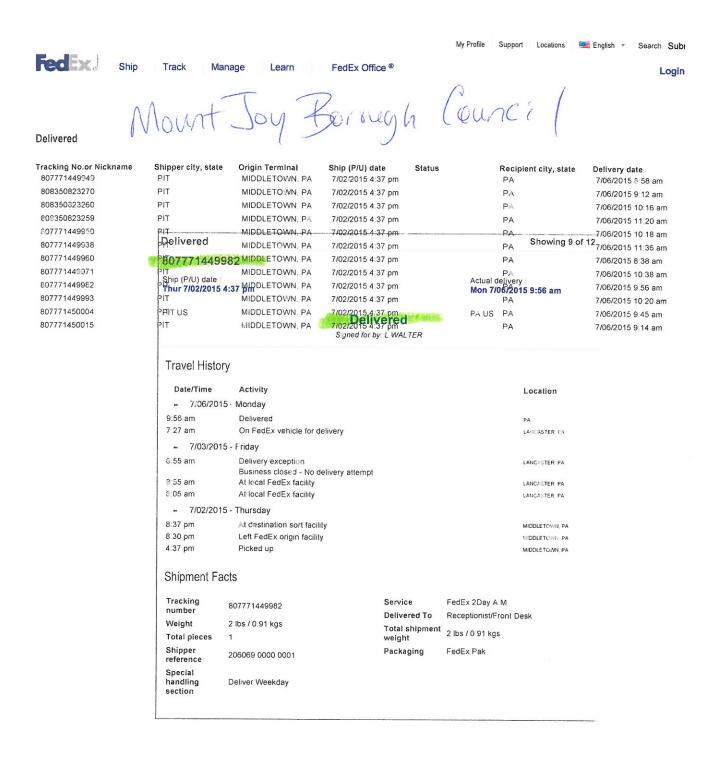

| Fed Ex. Ship                 | Track Man                      | age Learn                                    | FedEx Office     | e ®                     | My Profile S     | Support Locations     | ≝ English ♥ Search S<br>Lo          |
|------------------------------|--------------------------------|----------------------------------------------|------------------|-------------------------|------------------|-----------------------|-------------------------------------|
| Delivered                    |                                | ancan                                        | ler C            | ount                    | y (              | N<br>Omme             | Sioner                              |
| Tracking No.or Nickname      | Shipper city, state            | Origin Terminal                              | Ship (P/U) dat   |                         |                  | Recipient city, state | Delivery date                       |
| 807771449949                 | PIT                            | MIDDLETOWN, PA                               | 7/02/2015 4:3    |                         |                  | PA                    | 7/06/2015 8:58 am                   |
| 808350823270                 | PIT                            | MIDDLETOWN, PA                               | 7/02/2015 4:3    |                         |                  | PA                    | 7/06/2015 9:12 am                   |
| 808350823260                 | PIT                            | MIDDLETOWN, PA                               | 7/02/2015 4:3    |                         |                  | PA                    | 7/06/2015 10:16 am                  |
| 808350823259                 | PIT                            | MIDDLETOWN, PA                               | 7/02/2015 4:3    |                         |                  | PA                    | 7/06/2015 11:20 am                  |
| 807771449950                 | Delivered                      | MIDDLETOWN, PA                               | 7/02/2015 4:3    |                         |                  | PA Showing 1 o        | f 12 <sup>7</sup> /06/2015 10:18 am |
| 807771449938                 | PIT - 9077744400               | MIDDLETOWN, PA                               | 7/02/2015 4:3    |                         |                  | PA                    | 7/06/2015 11:36 am                  |
| 807771449960                 | PQU11114455                    | 49 MIDDLETOWN, PA                            | 7/02/2015 4:3    |                         |                  | PA                    | 7/06/2015 8:38 am                   |
| 807771449971                 | Ship (P/U) date:               | MIDDLETOWN, PA                               | 7/02/2015 4:3    | ,,:5                    | Actual de        |                       | 7/06/2015 10:38 am                  |
| 807771449982                 |                                | :37 prodletown, PA                           | 7/02/2015 4:3    |                         | Mon //U          | 6/2015 8:58 am        | 7/06/2015 9:56 am                   |
| 807771449993                 | PIT<br>PHT US                  | MIDDLETOWN, PA                               | 7/02/2015 4:3    |                         | PA US            | PA                    | 7/06/2015 10:20 am                  |
| 807771450004<br>807771450015 | PIT                            | MIDDLETOWN, PA                               | 7/02/Dello       |                         |                  | PA                    | 7/06/2015 9:45 am                   |
| 807771430013                 |                                | MIDDLETOWN, PA                               | 759312815r43     | D'KLINGER               |                  | PA                    | 7/06/2015 9:14 am                   |
|                              | Travel History                 | 1                                            |                  |                         |                  |                       |                                     |
|                              | Date/Time                      | Activity                                     |                  |                         |                  | Location              |                                     |
|                              | - 7/06/2015                    | - Monday                                     |                  |                         |                  |                       |                                     |
|                              | 8.58 am                        | Delivered                                    |                  |                         |                  | PA                    |                                     |
|                              | 6:54 am                        | On FedEx vehicle for o                       | delivery         |                         |                  | LANCASTER PA          |                                     |
|                              | - 7/03/2015                    | - Friday                                     |                  |                         |                  |                       |                                     |
|                              | 9:15 am                        | Delivery exception<br>Business closed - No o | delivery attempt |                         |                  | LANCASTER PA          |                                     |
|                              | 9:15 am                        | At local FedEx facility                      |                  |                         |                  | LANCASTER PA          |                                     |
|                              | 8:06 am                        | At local FedEx facility                      |                  |                         |                  | LANCASTER PA          |                                     |
|                              | - 7/02/2015                    | - Thursday                                   |                  |                         |                  |                       |                                     |
|                              | 8:37 pm                        | At destination sort facil                    | lity             |                         |                  | MIDDLETOWN PA         |                                     |
|                              | 8:30 pm                        | Left FedEx origin facilit                    | ty               |                         |                  | MIDDLETOWN PA         |                                     |
|                              | 4:37 pm                        | Picked up                                    |                  |                         |                  | MIDDLETOWN, PA        |                                     |
|                              | Shipment Fac                   | ts                                           |                  |                         |                  |                       |                                     |
|                              | Tracking<br>number             | 807771449949                                 |                  | Service<br>Delivered To | FedEx 2Day A     |                       |                                     |
|                              | Weight                         | 2 lbs / 0.91 kgs                             |                  | Total shipment          | Receptionist/Fr  | UIIL DESK             |                                     |
|                              | Total pieces                   | 1                                            |                  | weight                  | 2 lbs / 0.91 kgs |                       |                                     |
|                              | Shipper reference              | 206069 0000 0001                             |                  | Packaging               | FedEx Pak        |                       |                                     |
|                              | Special<br>handling<br>section | Deliver Weekday                              |                  |                         |                  |                       |                                     |