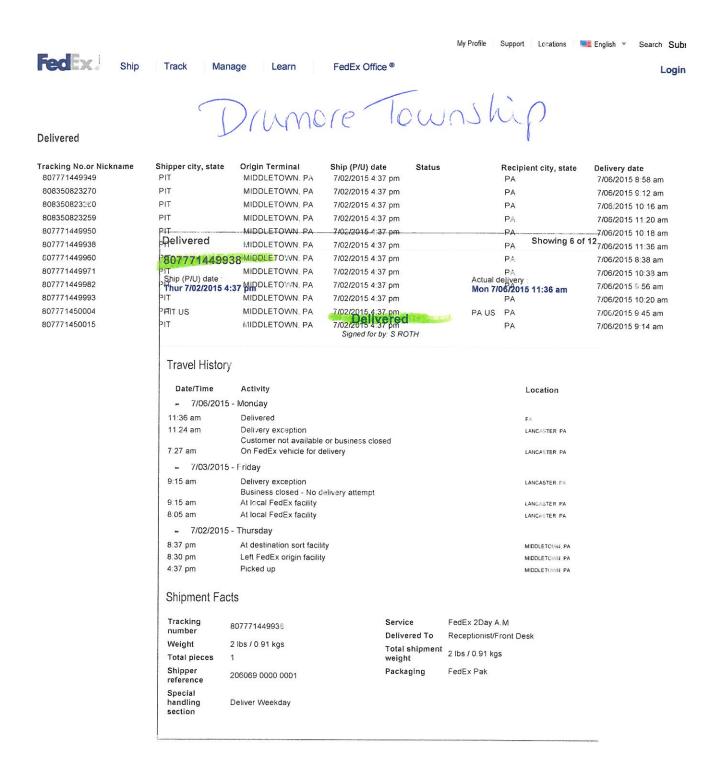

| Fed Ex. Ship                 | Track Man                      | age Learn                                    | FedEx Office     | e ®                     | My Profile S     | Support Locations     | ≝ English ♥ Search S<br>Lo          |
|------------------------------|--------------------------------|----------------------------------------------|------------------|-------------------------|------------------|-----------------------|-------------------------------------|
| Delivered                    |                                | ancan                                        | ler C            | ount                    | y (              | N<br>Omme             | Sioner                              |
| Tracking No.or Nickname      | Shipper city, state            | Origin Terminal                              | Ship (P/U) dat   |                         |                  | Recipient city, state | Delivery date                       |
| 807771449949                 | PIT                            | MIDDLETOWN, PA                               | 7/02/2015 4:3    |                         |                  | PA                    | 7/06/2015 8:58 am                   |
| 808350823270                 | PIT                            | MIDDLETOWN, PA                               | 7/02/2015 4:3    |                         |                  | PA                    | 7/06/2015 9:12 am                   |
| 808350823260                 | PIT                            | MIDDLETOWN, PA                               | 7/02/2015 4:3    |                         |                  | PA                    | 7/06/2015 10:16 am                  |
| 808350823259                 | PIT                            | MIDDLETOWN, PA                               | 7/02/2015 4:3    |                         |                  | PA                    | 7/06/2015 11:20 am                  |
| 807771449950                 | Delivered                      | MIDDLETOWN, PA                               | 7/02/2015 4:3    |                         |                  | PA Showing 1 o        | f 12 <sup>7</sup> /06/2015 10:18 am |
| 807771449938                 | PIT - 9077744400               | MIDDLETOWN, PA                               | 7/02/2015 4:3    |                         |                  | PA                    | 7/06/2015 11:36 am                  |
| 807771449960                 | PQU11114455                    | 49 MIDDLETOWN, PA                            | 7/02/2015 4:3    |                         |                  | PA                    | 7/06/2015 8:38 am                   |
| 807771449971                 | Ship (P/U) date:               | MIDDLETOWN, PA                               | 7/02/2015 4:3    | ,,:5                    | Actual de        |                       | 7/06/2015 10:38 am                  |
| 807771449982                 |                                | :37 prodletown, PA                           | 7/02/2015 4:3    |                         | Mon //U          | 6/2015 8:58 am        | 7/06/2015 9:56 am                   |
| 807771449993                 | PIT<br>PHT US                  | MIDDLETOWN, PA                               | 7/02/2015 4:3    |                         | PA US            | PA                    | 7/06/2015 10:20 am                  |
| 807771450004<br>807771450015 | PIT                            | MIDDLETOWN, PA                               | 7/02/Dello       |                         |                  | PA                    | 7/06/2015 9:45 am                   |
| 807771430013                 |                                | MIDDLETOWN, PA                               | 759312815r43     | D'KLINGER               |                  | PA                    | 7/06/2015 9:14 am                   |
|                              | Travel History                 | 1                                            |                  |                         |                  |                       |                                     |
|                              | Date/Time                      | Activity                                     |                  |                         |                  | Location              |                                     |
|                              | - 7/06/2015                    | - Monday                                     |                  |                         |                  |                       |                                     |
|                              | 8.58 am                        | Delivered                                    |                  |                         |                  | PA                    |                                     |
|                              | 6:54 am                        | On FedEx vehicle for o                       | delivery         |                         |                  | LANCASTER PA          |                                     |
|                              | - 7/03/2015                    | - Friday                                     |                  |                         |                  |                       |                                     |
|                              | 9:15 am                        | Delivery exception<br>Business closed - No o | delivery attempt |                         |                  | LANCASTER PA          |                                     |
|                              | 9:15 am                        | At local FedEx facility                      |                  |                         |                  | LANCASTER PA          |                                     |
|                              | 8:06 am                        | At local FedEx facility                      |                  |                         |                  | LANCASTER PA          |                                     |
|                              | - 7/02/2015                    | - Thursday                                   |                  |                         |                  |                       |                                     |
|                              | 8:37 pm                        | At destination sort facil                    | lity             |                         |                  | MIDDLETOWN PA         |                                     |
|                              | 8:30 pm                        | Left FedEx origin facilit                    | ty               |                         |                  | MIDDLETOWN PA         |                                     |
|                              | 4:37 pm                        | Picked up                                    |                  |                         |                  | MIDDLETOWN, PA        |                                     |
|                              | Shipment Fac                   | ts                                           |                  |                         |                  |                       |                                     |
|                              | Tracking<br>number             | 807771449949                                 |                  | Service<br>Delivered To | FedEx 2Day A     |                       |                                     |
|                              | Weight                         | 2 lbs / 0.91 kgs                             |                  | Total shipment          | Receptionist/Fr  | UIIL DESK             |                                     |
|                              | Total pieces                   | 1                                            |                  | weight                  | 2 lbs / 0.91 kgs |                       |                                     |
|                              | Shipper reference              | 206069 0000 0001                             |                  | Packaging               | FedEx Pak        |                       |                                     |
|                              | Special<br>handling<br>section | Deliver Weekday                              |                  |                         |                  |                       |                                     |