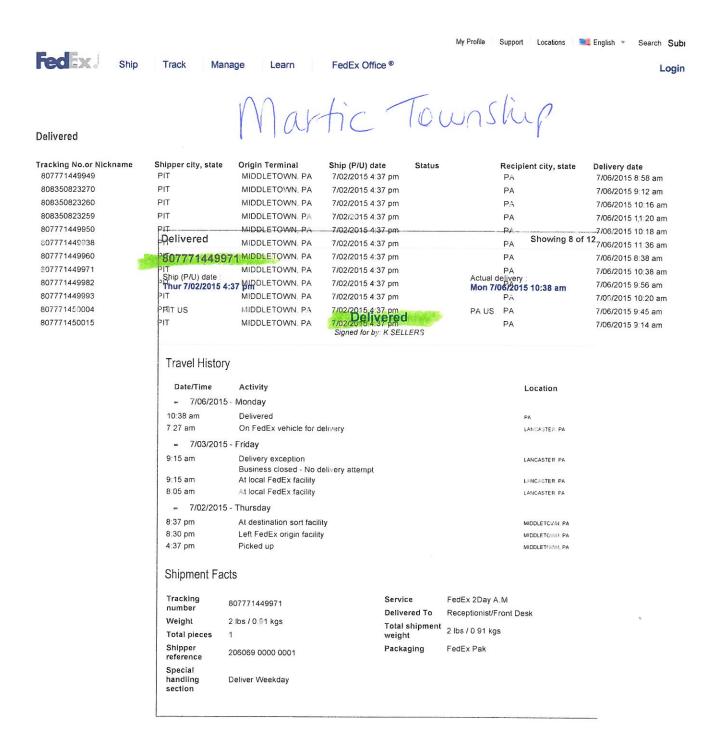

| Fed Ex. Ship                 | Track Man                      | age Learn                                    | FedEx Office     | e ®                     | My Profile S     | Support Locations     | ≝ English ♥ Search S<br>Lo          |
|------------------------------|--------------------------------|----------------------------------------------|------------------|-------------------------|------------------|-----------------------|-------------------------------------|
| Delivered                    |                                | ancan                                        | ler C            | ount                    | y (              | N<br>Omme             | Sioner                              |
| Tracking No.or Nickname      | Shipper city, state            | Origin Terminal                              | Ship (P/U) dat   |                         |                  | Recipient city, state | Delivery date                       |
| 807771449949                 | PIT                            | MIDDLETOWN, PA                               | 7/02/2015 4:3    |                         |                  | PA                    | 7/06/2015 8:58 am                   |
| 808350823270                 | PIT                            | MIDDLETOWN, PA                               | 7/02/2015 4:3    |                         |                  | PA                    | 7/06/2015 9:12 am                   |
| 808350823260                 | PIT                            | MIDDLETOWN, PA                               | 7/02/2015 4:3    |                         |                  | PA                    | 7/06/2015 10:16 am                  |
| 808350823259                 | PIT                            | MIDDLETOWN, PA                               | 7/02/2015 4:3    |                         |                  | PA                    | 7/06/2015 11:20 am                  |
| 807771449950                 | Delivered                      | MIDDLETOWN, PA                               | 7/02/2015 4:3    |                         |                  | PA Showing 1 o        | f 12 <sup>7</sup> /06/2015 10:18 am |
| 807771449938                 | PIT - 9077744400               | MIDDLETOWN, PA                               | 7/02/2015 4:3    |                         |                  | PA                    | 7/06/2015 11:36 am                  |
| 807771449960                 | PQU11114455                    | 49 MIDDLETOWN, PA                            | 7/02/2015 4:3    |                         |                  | PA                    | 7/06/2015 8:38 am                   |
| 807771449971                 | Ship (P/U) date:               | MIDDLETOWN, PA                               | 7/02/2015 4:3    | ,,:5                    | Actual de        |                       | 7/06/2015 10:38 am                  |
| 807771449982                 |                                | :37 prodletown, PA                           | 7/02/2015 4:3    |                         | Mon //U          | 6/2015 8:58 am        | 7/06/2015 9:56 am                   |
| 807771449993                 | PIT<br>PHT US                  | MIDDLETOWN, PA                               | 7/02/2015 4:3    |                         | PA US            | PA                    | 7/06/2015 10:20 am                  |
| 807771450004<br>807771450015 | PIT                            | MIDDLETOWN, PA                               | 7/02/Dello       |                         |                  | PA                    | 7/06/2015 9:45 am                   |
| 807771430013                 |                                | MIDDLETOWN, PA                               | 759312815r43     | D'KLINGER               |                  | PA                    | 7/06/2015 9:14 am                   |
|                              | Travel History                 | 1                                            |                  |                         |                  |                       |                                     |
|                              | Date/Time                      | Activity                                     |                  |                         |                  | Location              |                                     |
|                              | - 7/06/2015                    | - Monday                                     |                  |                         |                  |                       |                                     |
|                              | 8.58 am                        | Delivered                                    |                  |                         |                  | PA                    |                                     |
|                              | 6:54 am                        | On FedEx vehicle for o                       | delivery         |                         |                  | LANCASTER PA          |                                     |
|                              | - 7/03/2015                    | - Friday                                     |                  |                         |                  |                       |                                     |
|                              | 9:15 am                        | Delivery exception<br>Business closed - No o | delivery attempt |                         |                  | LANCASTER PA          |                                     |
|                              | 9:15 am                        | At local FedEx facility                      |                  |                         |                  | LANCASTER PA          |                                     |
|                              | 8:06 am                        | At local FedEx facility                      |                  |                         |                  | LANCASTER PA          |                                     |
|                              | - 7/02/2015                    | - Thursday                                   |                  |                         |                  |                       |                                     |
|                              | 8:37 pm                        | At destination sort facil                    | lity             |                         |                  | MIDDLETOWN PA         |                                     |
|                              | 8:30 pm                        | Left FedEx origin facilit                    | ty               |                         |                  | MIDDLETOWN PA         |                                     |
|                              | 4:37 pm                        | Picked up                                    |                  |                         |                  | MIDDLETOWN, PA        |                                     |
|                              | Shipment Fac                   | ts                                           |                  |                         |                  |                       |                                     |
|                              | Tracking<br>number             | 807771449949                                 |                  | Service<br>Delivered To | FedEx 2Day A     |                       |                                     |
|                              | Weight                         | 2 lbs / 0.91 kgs                             |                  | Total shipment          | Receptionist/Fr  | UIIL DESK             |                                     |
|                              | Total pieces                   | 1                                            |                  | weight                  | 2 lbs / 0.91 kgs |                       |                                     |
|                              | Shipper reference              | 206069 0000 0001                             |                  | Packaging               | FedEx Pak        |                       |                                     |
|                              | Special<br>handling<br>section | Deliver Weekday                              |                  |                         |                  |                       |                                     |