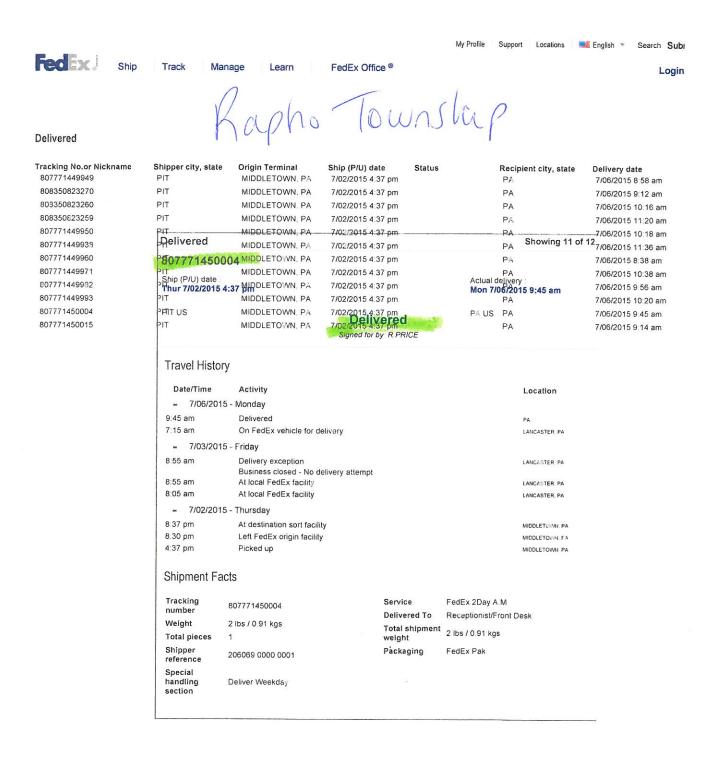

|



| - 1 | Control of the second of the s |