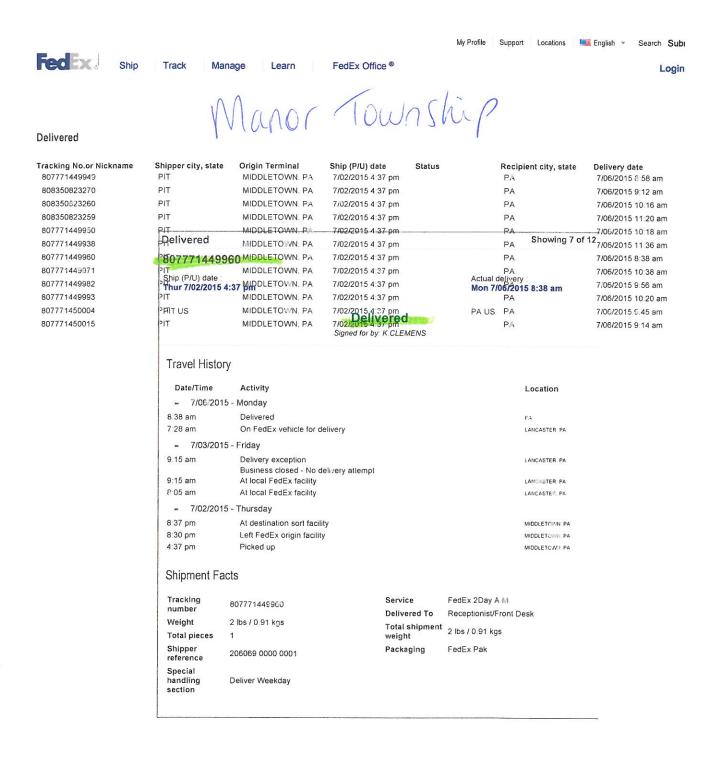

| Fed Ex. Ship                 | Track Man                      | age Learn                                    | FedEx Office     | e ®                     | My Profile S     | Support Locations     | ≝ English ♥ Search S<br>Lo          |
|------------------------------|--------------------------------|----------------------------------------------|------------------|-------------------------|------------------|-----------------------|-------------------------------------|
| Delivered                    |                                | ancan                                        | ler C            | ount                    | y (              | N<br>Omme             | Sioner                              |
| Tracking No.or Nickname      | Shipper city, state            | Origin Terminal                              | Ship (P/U) dat   |                         |                  | Recipient city, state | Delivery date                       |
| 807771449949                 | PIT                            | MIDDLETOWN, PA                               | 7/02/2015 4:3    |                         |                  | PA                    | 7/06/2015 8:58 am                   |
| 808350823270                 | PIT                            | MIDDLETOWN, PA                               | 7/02/2015 4:3    |                         |                  | PA                    | 7/06/2015 9:12 am                   |
| 808350823260                 | PIT                            | MIDDLETOWN, PA                               | 7/02/2015 4:3    |                         |                  | PA                    | 7/06/2015 10:16 am                  |
| 808350823259                 | PIT                            | MIDDLETOWN, PA                               | 7/02/2015 4:3    |                         |                  | PA                    | 7/06/2015 11:20 am                  |
| 807771449950                 | Delivered                      | MIDDLETOWN, PA                               | 7/02/2015 4:3    |                         |                  | PA Showing 1 o        | f 12 <sup>7</sup> /06/2015 10:18 am |
| 807771449938                 | PIT - 9077744400               | MIDDLETOWN, PA                               | 7/02/2015 4:3    |                         |                  | PA                    | 7/06/2015 11:36 am                  |
| 807771449960                 | PQU11114455                    | 49 MIDDLETOWN, PA                            | 7/02/2015 4:3    |                         |                  | PA                    | 7/06/2015 8:38 am                   |
| 807771449971                 | Ship (P/U) date:               | MIDDLETOWN, PA                               | 7/02/2015 4:3    | ,,:5                    | Actual de        |                       | 7/06/2015 10:38 am                  |
| 807771449982                 |                                | :37 prodletown, PA                           | 7/02/2015 4:3    |                         | Mon //U          | 6/2015 8:58 am        | 7/06/2015 9:56 am                   |
| 807771449993                 | PIT<br>PHT US                  | MIDDLETOWN, PA                               | 7/02/2015 4:3    |                         | PA US            | PA                    | 7/06/2015 10:20 am                  |
| 807771450004<br>807771450015 | PIT                            | MIDDLETOWN, PA                               | 7/02/Dello       |                         |                  | PA                    | 7/06/2015 9:45 am                   |
| 807771430013                 |                                | MIDDLETOWN, PA                               | 759312815r43     | D'KLINGER               |                  | PA                    | 7/06/2015 9:14 am                   |
|                              | Travel History                 | 1                                            |                  |                         |                  |                       |                                     |
|                              | Date/Time                      | Activity                                     |                  |                         |                  | Location              |                                     |
|                              | - 7/06/2015                    | - Monday                                     |                  |                         |                  |                       |                                     |
|                              | 8.58 am                        | Delivered                                    |                  |                         |                  | PA                    |                                     |
|                              | 6:54 am                        | On FedEx vehicle for o                       | delivery         |                         |                  | LANCASTER PA          |                                     |
|                              | - 7/03/2015                    | - Friday                                     |                  |                         |                  |                       |                                     |
|                              | 9:15 am                        | Delivery exception<br>Business closed - No o | delivery attempt |                         |                  | LANCASTER PA          |                                     |
|                              | 9:15 am                        | At local FedEx facility                      |                  |                         |                  | LANCASTER PA          |                                     |
|                              | 8:06 am                        | At local FedEx facility                      |                  |                         |                  | LANCASTER PA          |                                     |
|                              | - 7/02/2015                    | - Thursday                                   |                  |                         |                  |                       |                                     |
|                              | 8:37 pm                        | At destination sort facil                    | lity             |                         |                  | MIDDLETOWN PA         |                                     |
|                              | 8:30 pm                        | Left FedEx origin facilit                    | ty               |                         |                  | MIDDLETOWN PA         |                                     |
|                              | 4:37 pm                        | Picked up                                    |                  |                         |                  | MIDDLETOWN, PA        |                                     |
|                              | Shipment Fac                   | ts                                           |                  |                         |                  |                       |                                     |
|                              | Tracking<br>number             | 807771449949                                 |                  | Service<br>Delivered To | FedEx 2Day A     |                       |                                     |
|                              | Weight                         | 2 lbs / 0.91 kgs                             |                  | Total shipment          | Receptionist/Fr  | UIIL DESK             |                                     |
|                              | Total pieces                   | 1                                            |                  | weight                  | 2 lbs / 0.91 kgs |                       |                                     |
|                              | Shipper reference              | 206069 0000 0001                             |                  | Packaging               | FedEx Pak        |                       |                                     |
|                              | Special<br>handling<br>section | Deliver Weekday                              |                  |                         |                  |                       |                                     |