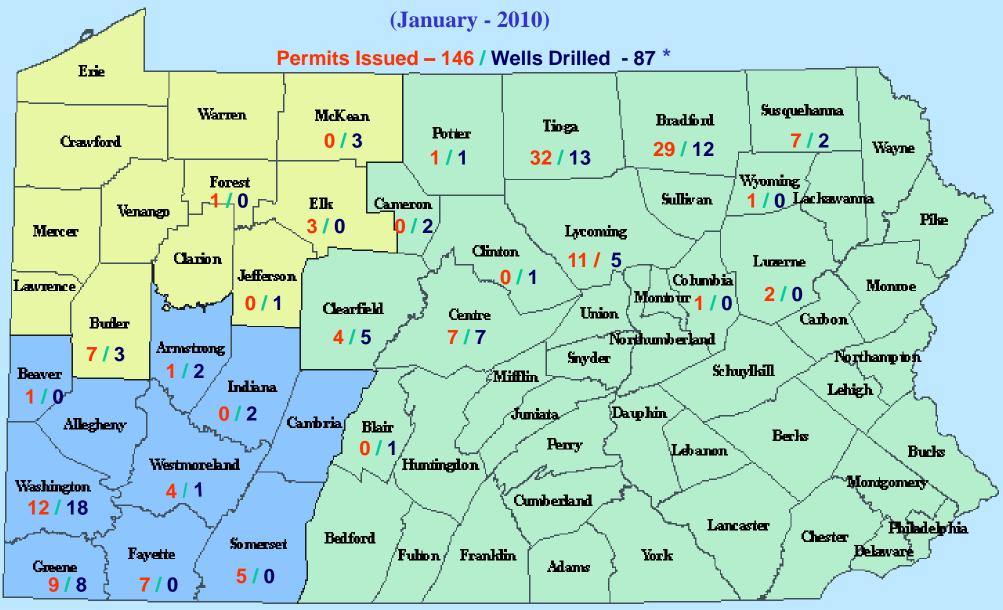

# Department of Environmental Protection Bureau of Oil and Gas Management Marcellus Shale Permits Issued & Wells Drilled (January - 2010)

Total Permits Issued January 2010 - 392 Non Marcellus Shale - 246 Permits Issued