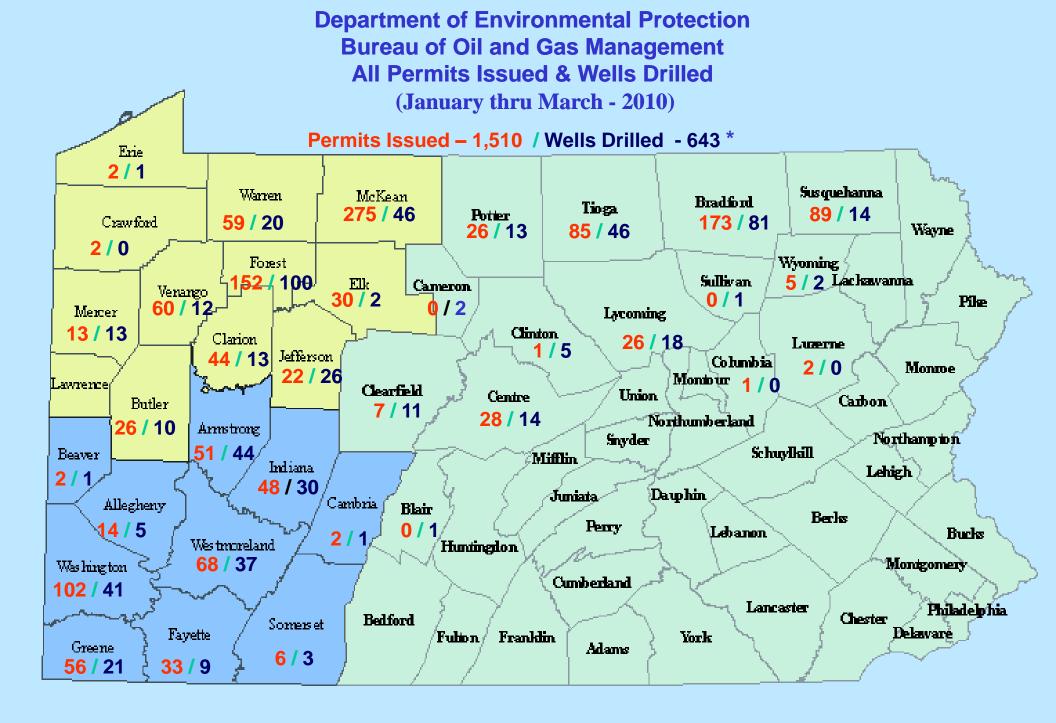

#### Department of Environmental Protection Bureau of Oil and Gas Management Marcellus Shale Permits Issued & Wells Drilled (January thru March - 2010)

Total Permits Issued January thru March 2010 - 1,510 Non Marcellus Shale - 926 Permits Issued Marcellus Shale - 584 Permits Issued Brie Susquehan na tcKean 9H 2 BV Potter 3 Crawfood Enthory Sulfiven Pike Weoming. Chrison Luzeme Union Lawrence Clearfield SOWNIKH 5myder Northampton berland. Lebigs yer late Huntingdon Labaron Berks Perry Cumbertand Lancaster Philadelphia Bedford Somerset York Ademie