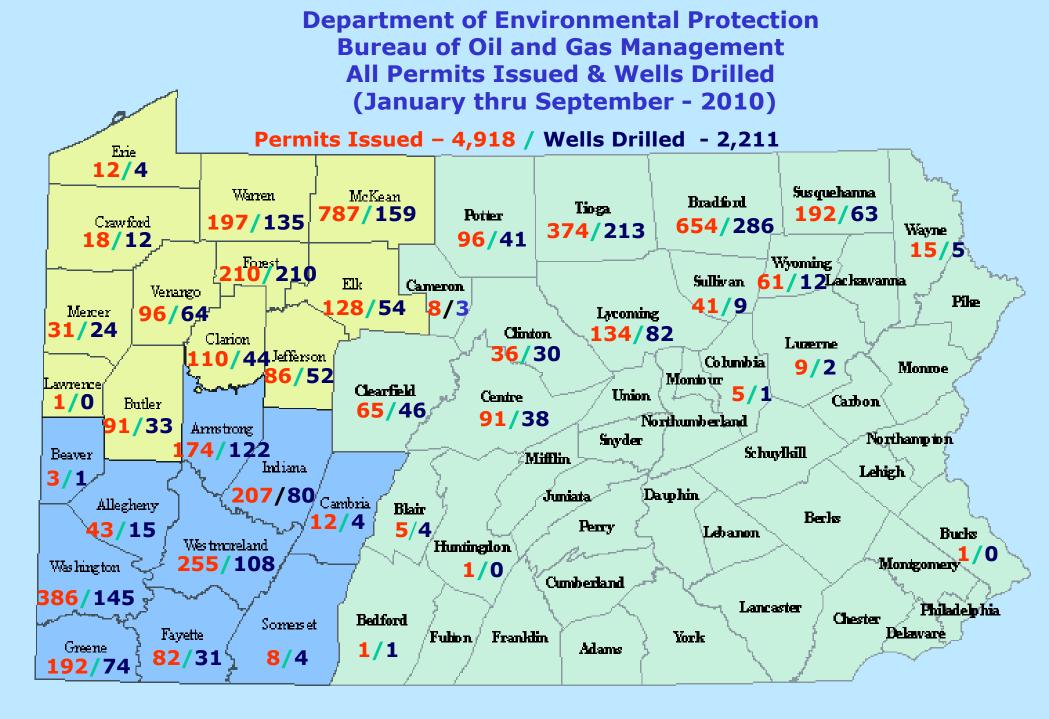

77/19

**178/80** 

18/4

1/1

## Department of Environmental Protection Bureau of Oil and Gas Management

Wells Drilled 2010 January-December Wells Drilled - 2,755







Franklin

Adams

Fulion :

Bedford

1/1

So merset

13/4

**Fayette** 

62/19

Greene

137/64

Chester

Lancaster

York

Philadelphia

Belavarê











Department of Environmental Protection
Bureau of Oil and Gas Management
Marcellus Shale Permits Issued & Wells Drilled
(January thru August - 2010)



**Total Permits Issued January thru August 2010 - 4,438** 





Department of Environmental Protection
Bureau of Oil and Gas Management
Marcellus Shale Permits Issued & Wells Drilled
(January thru July - 2010)



Total Permits Issued January thru July 2010 - 3,821 Non Marcellus Shale - 2,100 Permits Issued Marcellus Shale - 1,721 Permits Issued Susquehanna Potter Crawford Sullivan **Pike** Mercer Luzerne Lawrence Clearfield Northum-Schuylkill Snyder Northampton berland Lebanon **Berks** Perry Cumberland Lancaster Philadelphia **Bedford** Somerset York Adams Del<del>a</del>₩are



# Department of Environmental Protection Bureau of Oil