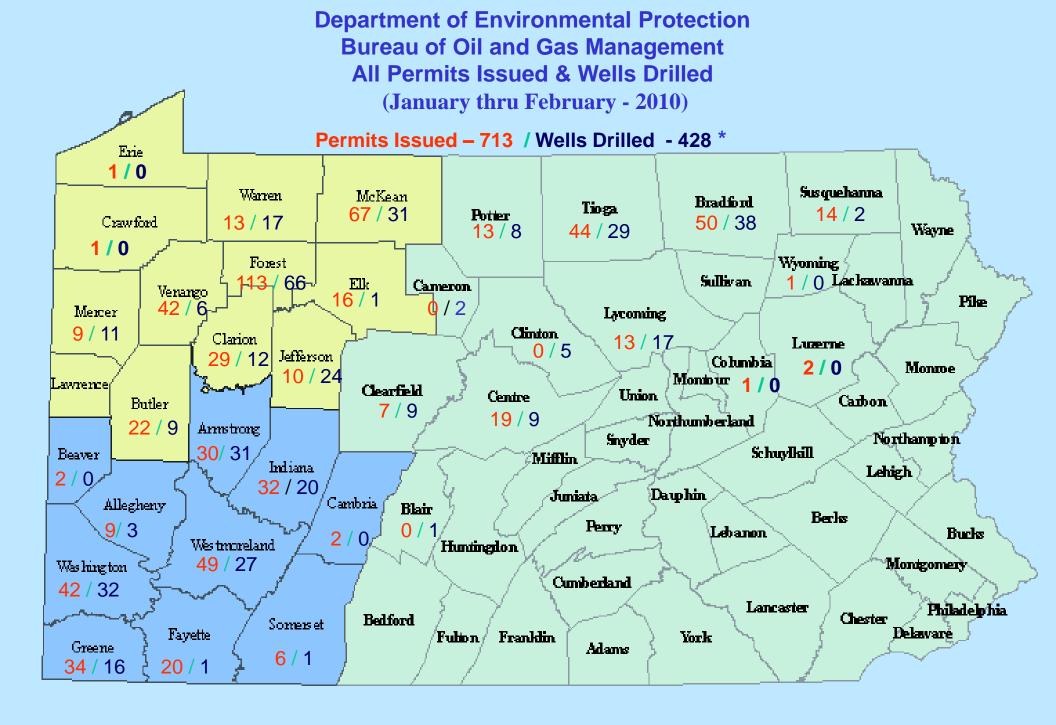

# Department of Environmental Protection Bureau of Oil and Gas Management Marcellus Shale Permits Issued & Wells Drilled (January thru February - 2010)

Total Permits Issued January thru February 2010 - 713 Non Marcellus Shale - 459 Permits Issued Marcellus Shale - 254 Permits Issued **Brie** Potter 🕏 **₩**cKean 9U (BV) Crawford Enimo HM SUPPLYED BK Pike Chrison Lycoming Luzeme Union Lawrence bentre Clearfield SOWNIKH 5myder Northampton berland. Lebias. THE PARTY Jun lata pauphio Labaron Benks Mon gon el Репту Cumbertand Lancaster rifadelphia Bedford Somerset York Adelt/6