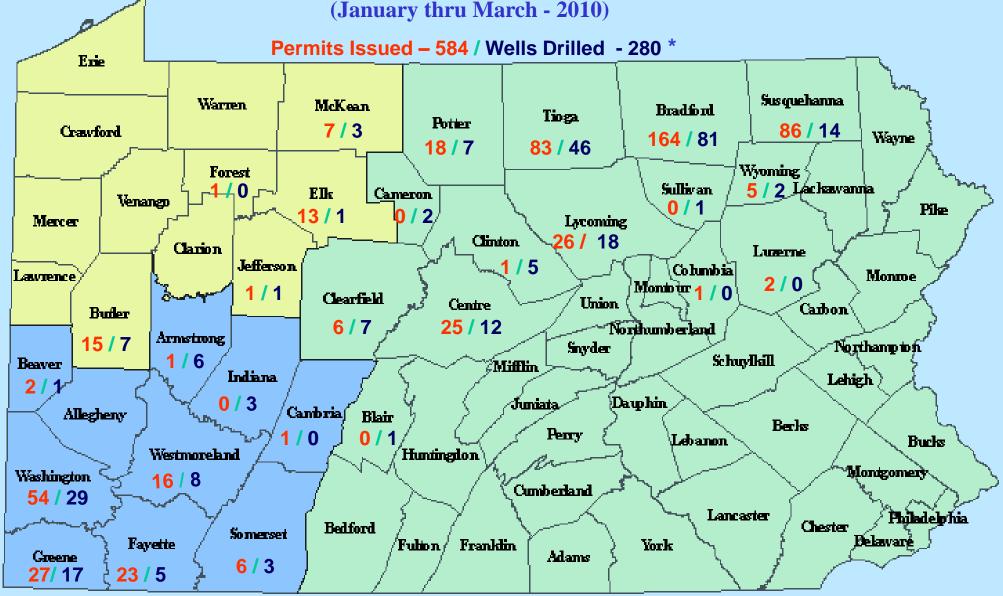

#### Department of Environmental Protection Bureau of Oil and Gas Management Marcellus Shale Permits Issued & Wells Drilled (January thru March - 2010)

Total Permits Issued January thru March 2010 - 1,510 Non Marcellus Shale - 926 Permits Issued Marcellus Shale - 584 Permits Issued Brie Susquehan na tcKean 9H 2 BV Potter 3 Crawfood Enthory Sulfiven Pike Weoming. Chrison Luzeme Union Lawrence Clearfield SOWNIKH 5myder Northampton berland. Lebigs yer late Huntingdon Labaron Berks Perry Cumbertand Lancaster Philadelphia Bedford Somerset York Ademie