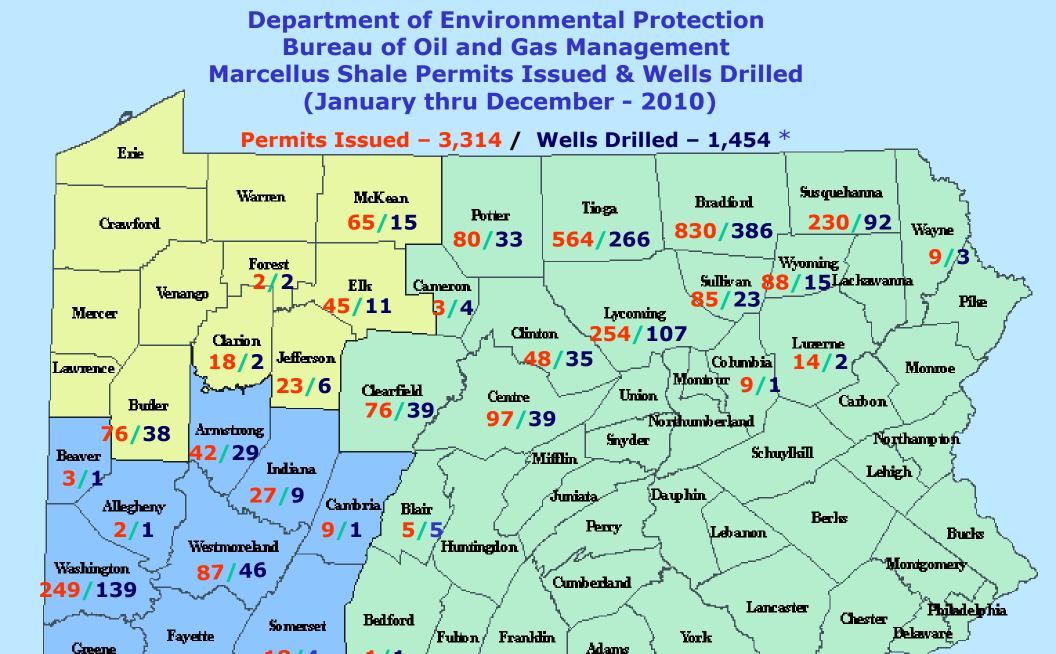

Philadelphia

Belavarê

Department of Environmental Protection
Bureau of Oil and Gas Management
Marcellus Shale Permits Issued & Wells Drilled
(January thru August - 2010)

**Total Permits Issued January thru August 2010 - 4,438** 