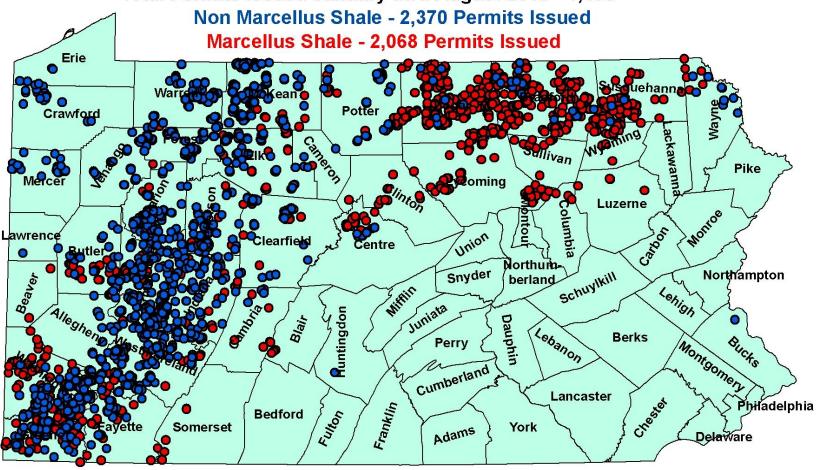

Philadelphia

Belavarê

Department of Environmental Protection
Bureau of Oil and Gas Management
Marcellus Shale Permits Issued & Wells Drilled
(January thru August - 2010)

**Total Permits Issued January thru August 2010 - 4,438** 