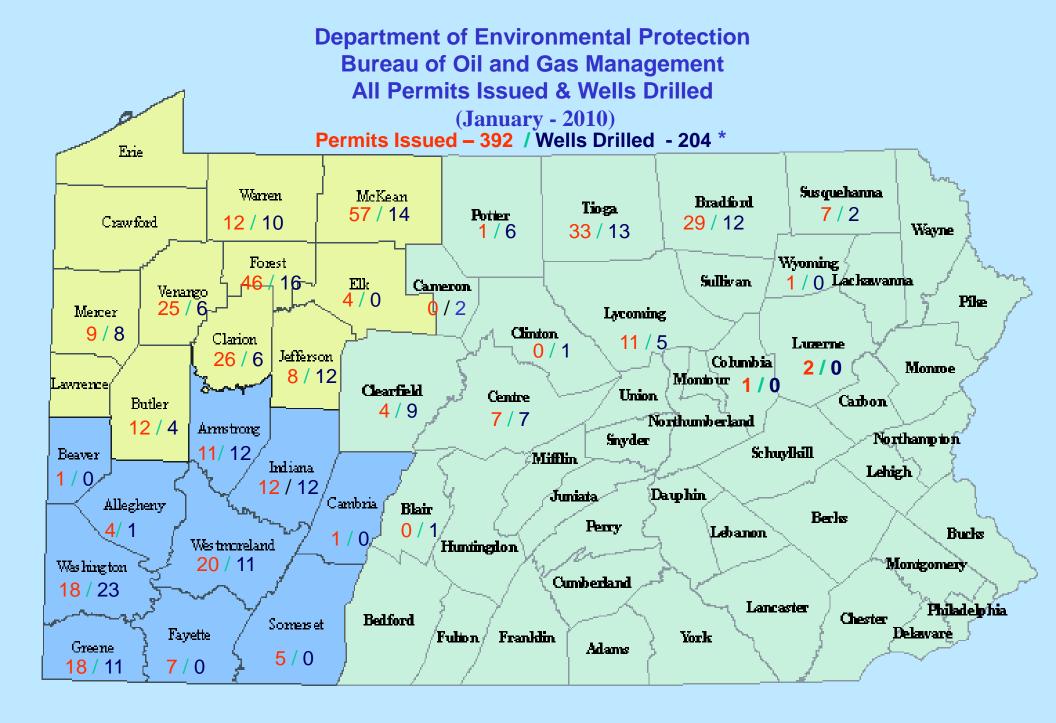

# Department of Environmental Protection Bureau of Oil and Gas Management Marcellus Shale Permits Issued & Wells Drilled (January - 2010)

Total Permits Issued January 2010 - 392 Non Marcellus Shale - 246 Permits Issued