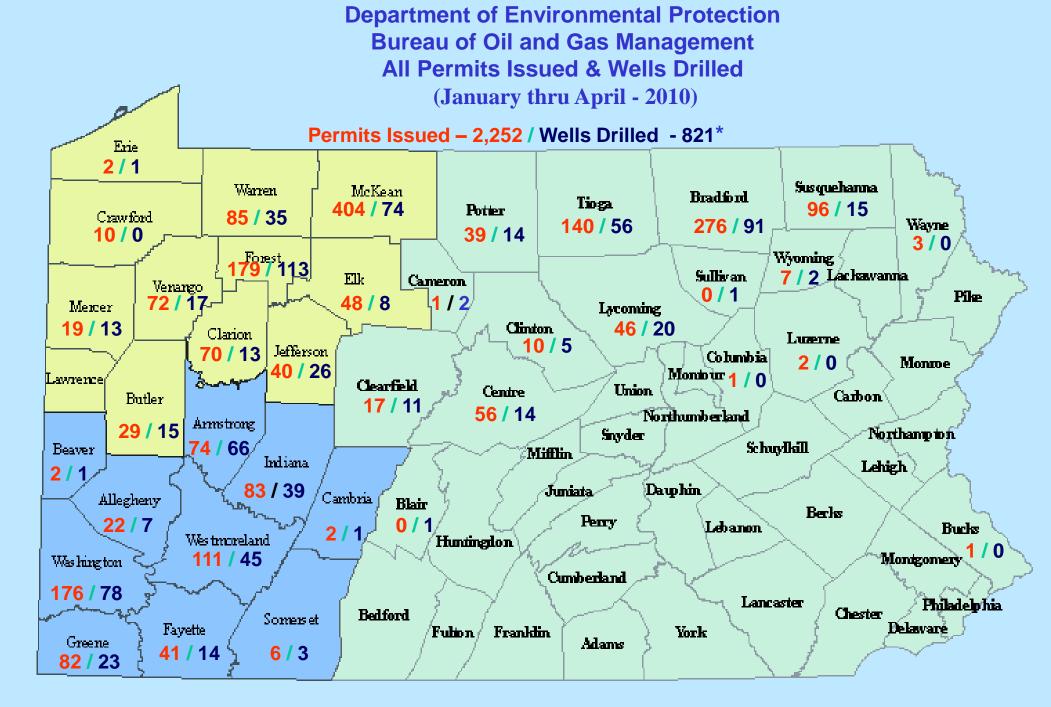

#### Department of Environmental Protection Bureau of Oil and Gas Management Marcellus Shale Permits Issued & Wells Drilled (January thru April - 2010)

Updated 05/04/2010