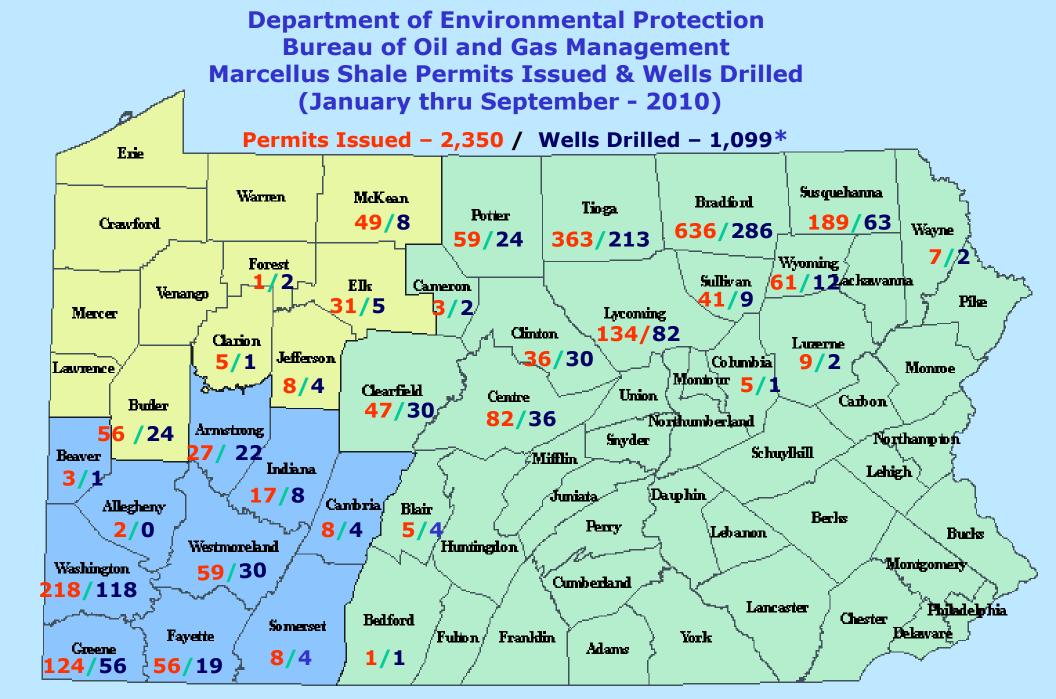

77/19

**178/80** 

18/4

1/1

## Department of Environmental Protection Bureau of Oil and Gas Management

Wells Drilled 2010 January-December Wells Drilled - 2,755







Franklin

Adams

Fulion :

Bedford

1/1

So merset

13/4

**Fayette** 

62/19

Greene

137/64

Chester

Lancaster

York

Philadelphia

Belavarê











Department of Environmental Protection
Bureau of Oil and Gas Management
Marcellus Shale Permits Issued & Wells Drilled
(January thru August - 2010)



**Total Permits Issued January thru August 2010 - 4,438** 





Department of Environmental Protection
Bureau of Oil and Gas Management
Marcellus Shale Permits Issued & Wells Drilled
(January thru July - 2010)



Total Permits Issued January thru July 2010 - 3,821 Non Marcellus Shale - 2,100 Permits Issued Marcellus Shale - 1,721 Permits Issued Susquehanna Potter Crawford Sullivan **Pike** Mercer Luzerne Lawrence Clearfield Northum-Schuylkill Snyder Northampton berland Lebanon **Berks** Perry Cumberland Lancaster Philadelphia **Bedford** Somerset York Adams Del<del>a</del>₩are



# Department of Environmental Protection Bureau of Oil a