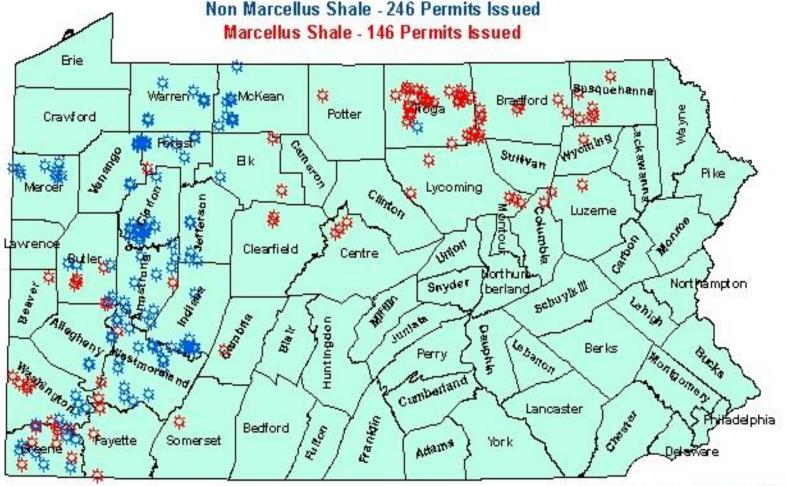

# Department of Environmental Protection Bureau of Oil and Gas Management Marcellus Shale Permits Issued & Wells Drilled (January - 2010)

Total Permits Issued January 2010 - 392 Non Marcellus Shale - 246 Permits Issued