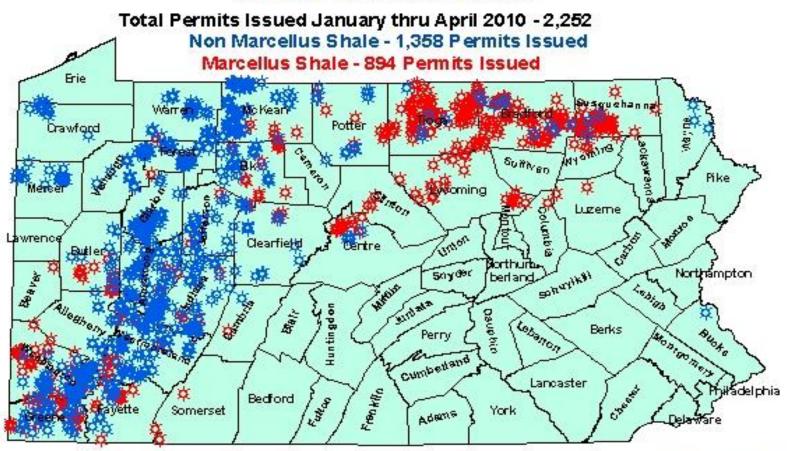

#### Department of Environmental Protection Bureau of Oil and Gas Management Marcellus Shale Permits Issued & Wells Drilled (January thru May - 2010)

Total Permits Issued January thru April 2010 - 2,847 Non Marcellus Shale - 1,675 Permits Issued Marcellus Shale - 1,172 Permits Issued Luzeme Clearfield sohwik#i Northampton 50yeer berland. Labias Lebanon Berks Perry Chulpsyang Lancaster niladel phia Bedford Somerset York. Adems