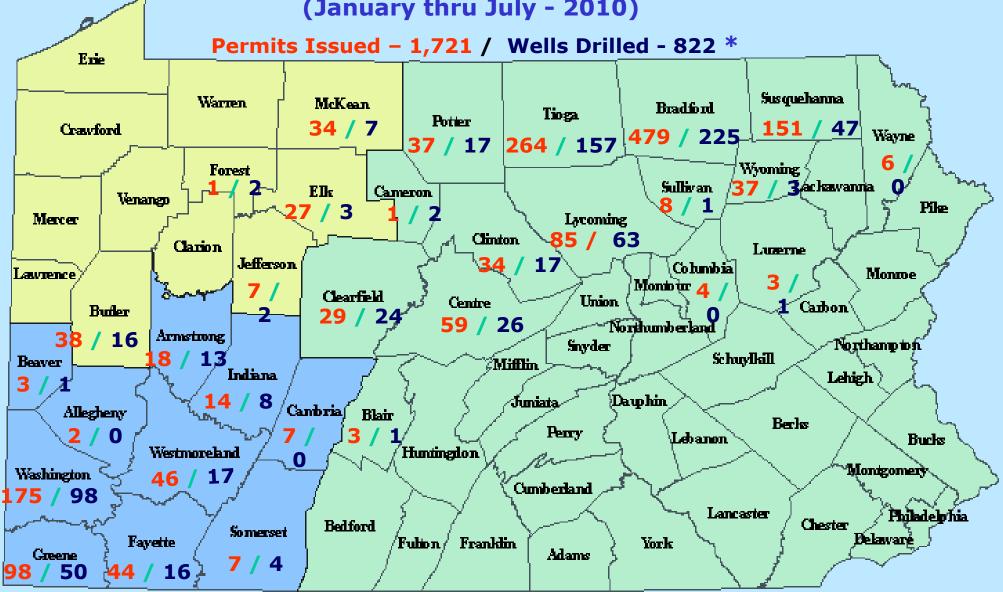

Department of Environmental Protection
Bureau of Oil and Gas Management
Marcellus Shale Permits Issued & Wells Drilled
(January thru July - 2010)

Total Permits Issued January thru July 2010 - 3,821 Non Marcellus Shale - 2,100 Permits Issued Marcellus Shale - 1,721 Permits Issued Susquehanna Potter Crawford Sullivan **Pike** Mercer Luzerne Lawrence Clearfield Northum-Schuylkill Snyder Northampton berland Lebanon **Berks** Perry Cumberland Lancaster Philadelphia **Bedford** Somerset York Adams Del<del>a</del>₩are