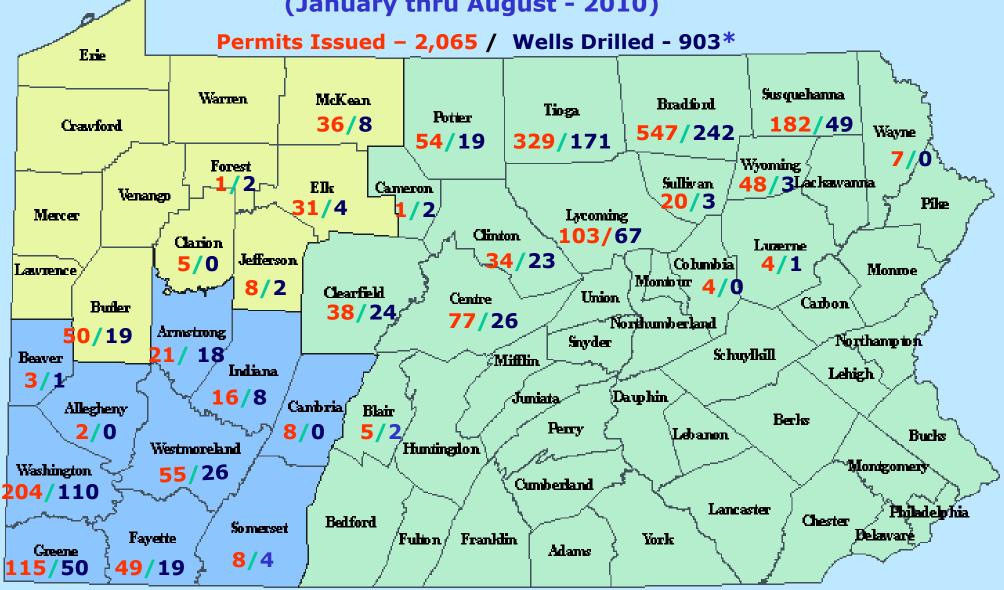

Philadelphia

Belavarê

Department of Environmental Protection
Bureau of Oil and Gas Management
Marcellus Shale Permits Issued & Wells Drilled
(January thru August - 2010)

**Total Permits Issued January thru August 2010 - 4,438** 