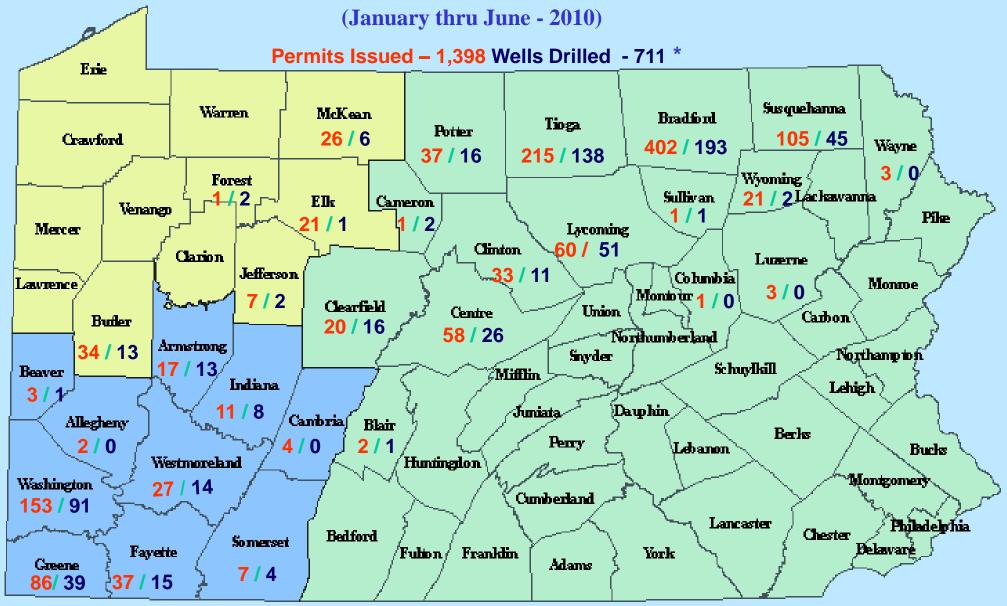

# Department of Environmental Protection Bureau of Oil and Gas Management Marcellus Shale Permits Issued & Wells Drilled (January thru June - 2010)

**Total Permits Issued January thru June 2010 - 3,345** Non Marcellus Shale - 1,947 Permits Issued Marcellus Shale - 1,398 Permits Issued Erie Potter Crawford Pike Luzerne Lawrence orthum-Snyder Schuylkill Northampton berland Mifflin Lehigh Juniata Dauphin Lebanon Berks Perry Cumberland Lancaster Philadelphia **Bedford** York Somerset Adams Dela Ware