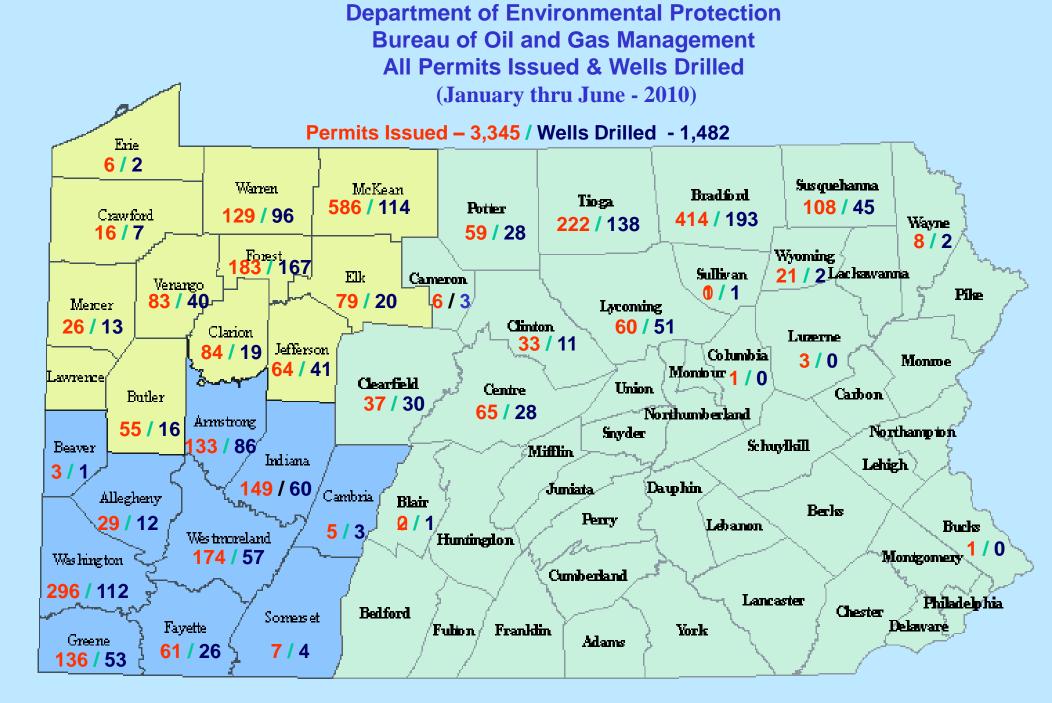

# Department of Environmental Protection Bureau of Oil and Gas Management Marcellus Shale Permits Issued & Wells Drilled (January thru June - 2010)

**Total Permits Issued January thru June 2010 - 3,345** Non Marcellus Shale - 1,947 Permits Issued Marcellus Shale - 1,398 Permits Issued Erie Potter Crawford Pike Luzerne Lawrence orthum-Snyder Schuylkill Northampton berland Mifflin Lehigh Juniata Dauphin Lebanon Berks Perry Cumberland Lancaster Philadelphia **Bedford** York Somerset Adams Dela Ware