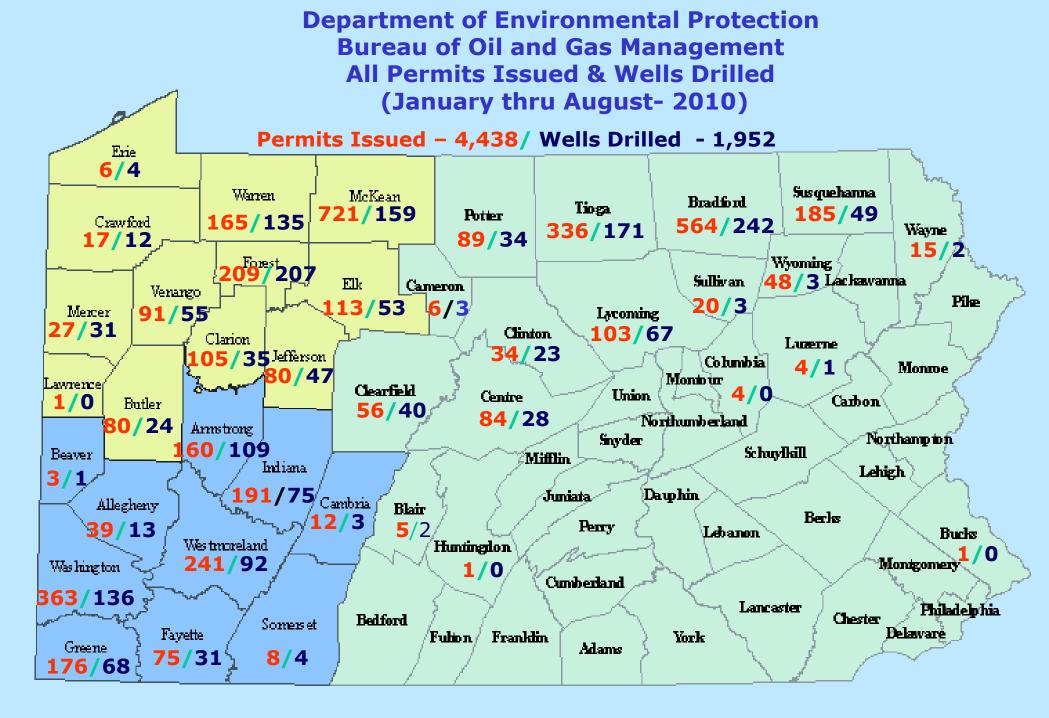

Philadelphia

Belavarê

Department of Environmental Protection
Bureau of Oil and Gas Management
Marcellus Shale Permits Issued & Wells Drilled
(January thru August - 2010)

**Total Permits Issued January thru August 2010 - 4,438** 