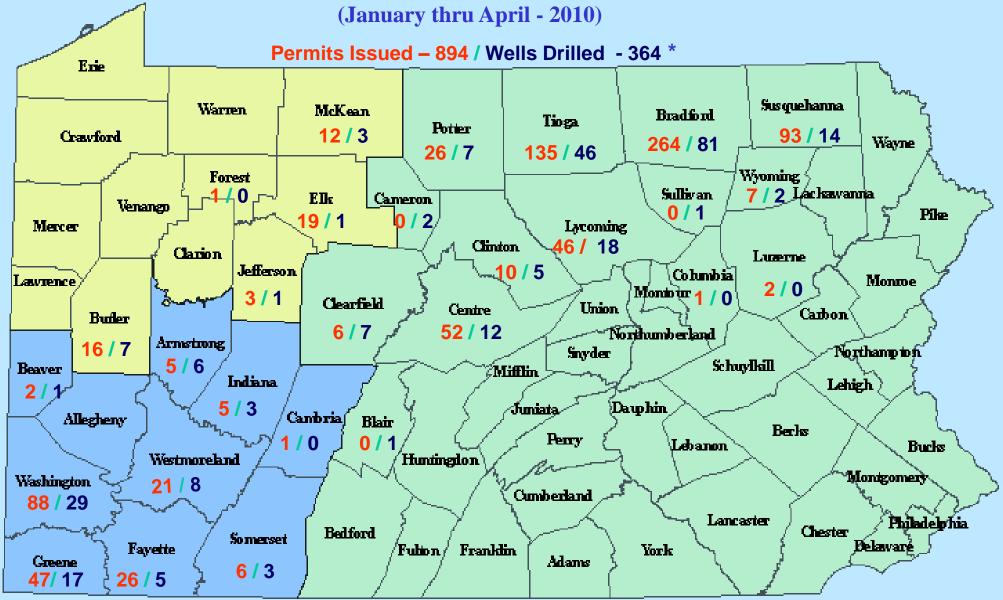

#### Department of Environmental Protection Bureau of Oil and Gas Management Marcellus Shale Permits Issued & Wells Drilled (January thru March - 2010)

Total Permits Issued January thru March 2010 - 1,510 Non Marcellus Shale - 926 Permits Issued Marcellus Shale - 584 Permits Issued Brie Susquehan na tcKean 9H 2 BV Potter 3 Crawfood Enthory Sulfiven Pike Weoming. Chrison Luzeme Union Lawrence Clearfield SOWNIKH 5myder Northampton berland. Lebigs yer late Huntingdon Labaron Berks Perry Cumbertand Lancaster Philadelphia Bedford Somerset York Ademie