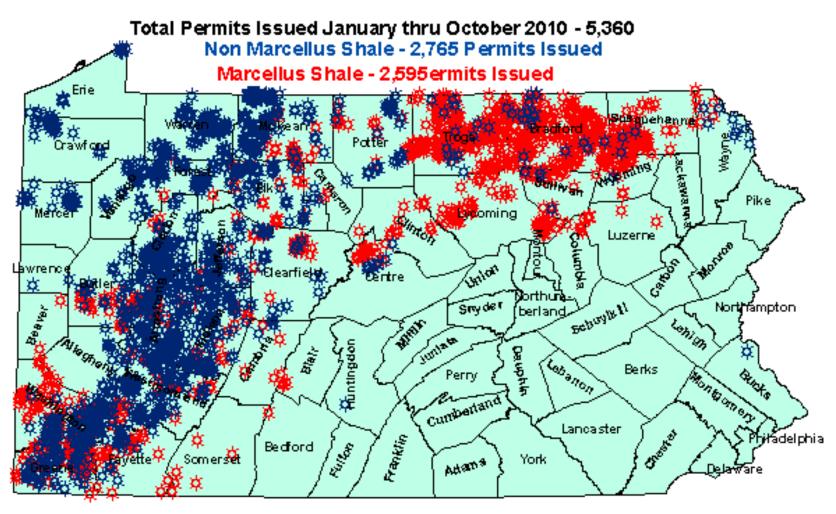

77/19

**178/80** 

18/4

1/1

## Department of Environmental Protection Bureau of Oil and Gas Management

Wells Drilled 2010 January-December Wells Drilled - 2,755







Franklin

Adams

Fulion :

Bedford

1/1

So merset

13/4

**Fayette** 

62/19

Greene

137/64

Chester

Lancaster

York

Philadelphia

Belavarê











Department of Environmental Protection
Bureau of Oil and Gas Management
Marcellus Shale Permits Issued & Wells Drilled
(January thru August - 2010)



**Total Permits Issued January thru August 2010 - 4,438** 





Department of Environmental Protection
Bureau of Oil and Gas Management
Marcellus Shale Permits Issued & Wells Drilled
(January thru July - 2010)



Total Permits Issued January thru July 2010 - 3,821 Non Marcellus Shale - 2,100 Permits Issued Marcellus Shale - 1,721 Permits Issued Susquehanna Potter Crawford Sullivan **Pike** Mercer Luzerne Lawrence Clearfield Northum-Schuylkill Snyder Northampton berland Lebanon **Berks** Perry Cumberland Lancaster Philadelphia **Bedford** Somerset York Adams Del<del>a</del>₩are



# Department of Environmental Protection Bureau of O