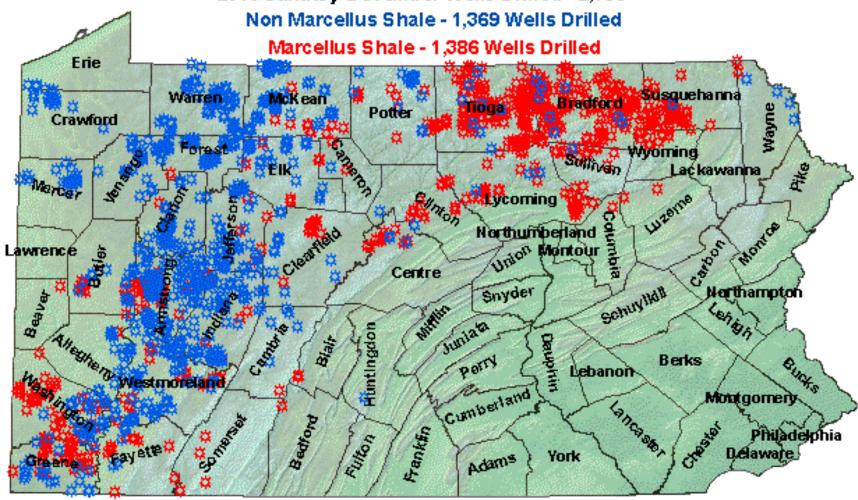

## Department of Environmental Protection Bureau of Oil and Gas Management

Wells Drilled 2010 January-December Wells Drilled - 2,755

Franklin

Adams

Fulion :

Bedford

1/1

So merset