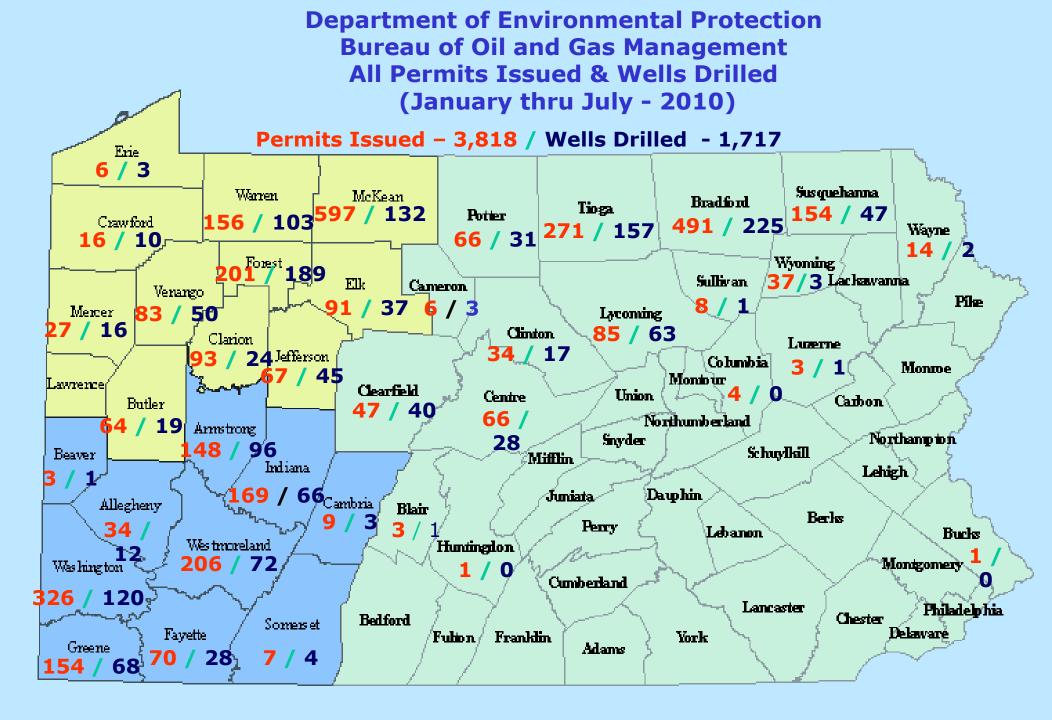

Philadelphia

Belavarê

Department of Environmental Protection
Bureau of Oil and Gas Management
Marcellus Shale Permits Issued & Wells Drilled
(January thru August - 2010)

**Total Permits Issued January thru August 2010 - 4,438** 