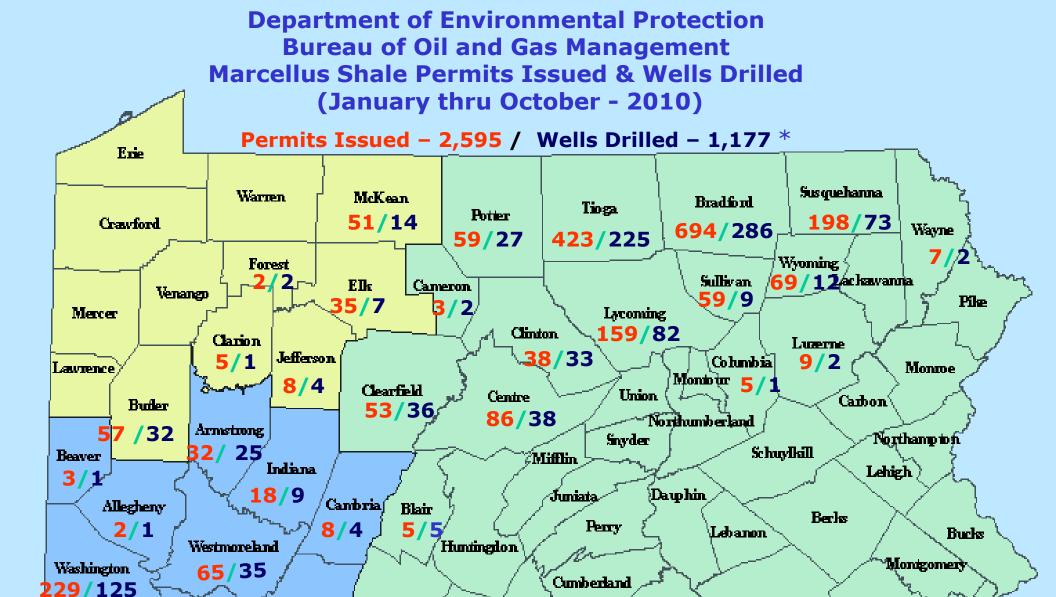

77/19

**178/80** 

18/4

1/1

## Department of Environmental Protection Bureau of Oil and Gas Management

Wells Drilled 2010 January-December Wells Drilled - 2,755







Franklin

Adams

Fulion :

Bedford

1/1

So merset

13/4

**Fayette** 

62/19

Greene

137/64

Chester

Lancaster

York

Philadelphia

Belavarê











Department of Environmental Protection
Bureau of Oil and Gas Management
Marcellus Shale Permits Issued & Wells Drilled
(January thru August - 2010)



**Total Permits Issued January thru August 2010 - 4,438** 





Department of Environmental Protection
Bureau of Oil and Gas Management
Marcellus Shale Permits Issued & Wells Drilled
(January thru July - 2010)



Total Permits Issued January thru July 2010 - 3,821 Non Marcellus Shale - 2,100 Permits Issued Marcellus Shale - 1,721 Permits Issued Susquehanna Potter Crawford Sullivan **Pike** Mercer Luzerne Lawrence Clearfield Northum-Schuylkill Snyder Northampton berland Lebanon **Berks**