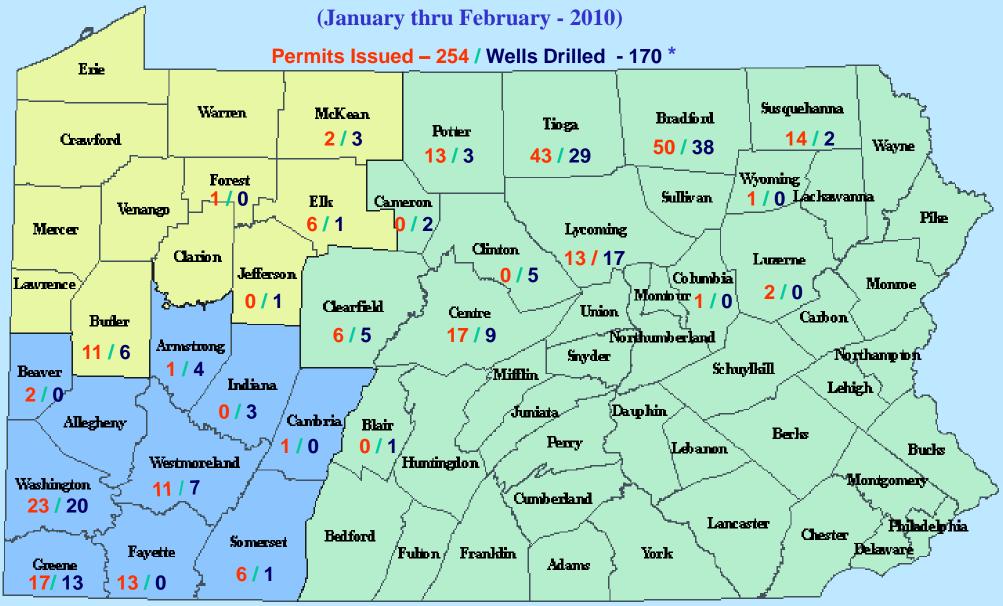

# Department of Environmental Protection Bureau of Oil and Gas Management Marcellus Shale Permits Issued & Wells Drilled (January thru February - 2010)

Total Permits Issued January thru February 2010 - 713 Non Marcellus Shale - 459 Permits Issued Marcellus Shale - 254 Permits Issued **Brie** Potter 🕏 **₩**cKean 9U (BV) Crawford Enimo HM SUPPLYED BK Pike Chrison Lycoming Luzeme Union Lawrence bentre Clearfield SOWNIKH 5myder Northampton berland. Lebias. THE PARTY Jun lata pauphio Labaron Benks Mon gon el Репту Cumbertand Lancaster rifadelphia Bedford Somerset York Adelt/6