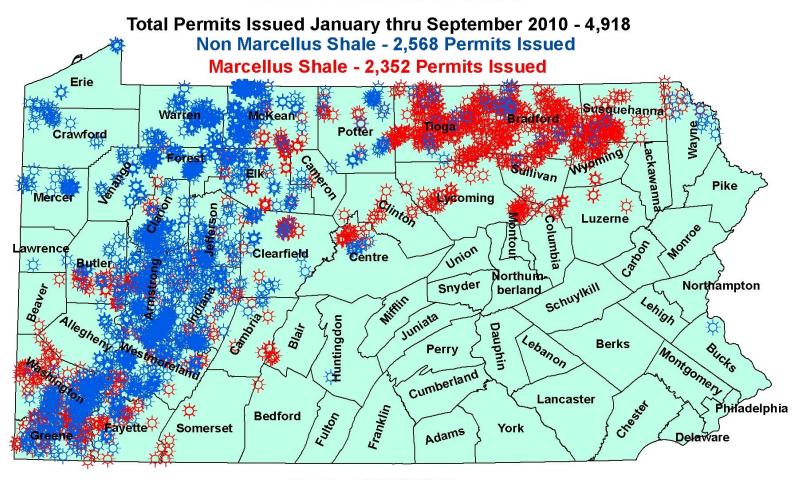

Philadelphia

Belavarê

Department of Environmental Protection
Bureau of Oil and Gas Management
Marcellus Shale Permits Issued & Wells Drilled
(January thru August - 2010)

**Total Permits Issued January thru August 2010 - 4,438** 