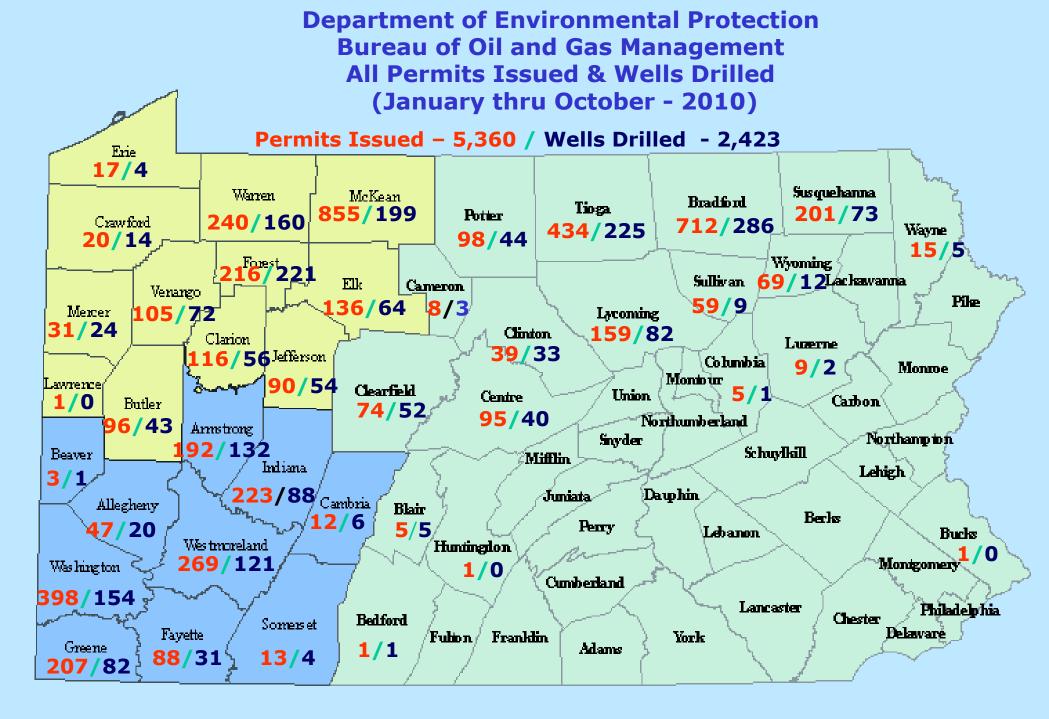

77/19

**178/80** 

18/4

1/1

## Department of Environmental Protection Bureau of Oil and Gas Management

Wells Drilled 2010 January-December Wells Drilled - 2,755







Franklin

Adams

Fulion :

Bedford

1/1

So merset

13/4

**Fayette** 

62/19

Greene

137/64

Chester

Lancaster

York

Philadelphia

Belavarê











Department of Environmental Protection
Bureau of Oil and Gas Management
Marcellus Shale Permits Issued & Wells Drilled
(January thru August - 2010)



**Total Permits Issued January thru August 2010 - 4,438** 





Department of Environmental Protection
Bureau of Oil and Gas Management
Marcellus Shale Permits Issued & Wells Drilled
(January thru July - 2010)



Total Permits Issued January thru July 2010 - 3,821 Non Marcellus Shale - 2,100 Permits Issued Marcellus Shale - 1,721 Permits Issued Susquehanna Potter Crawford Sullivan **Pike** Mercer Luzerne Lawrence Clearfield Northum-Schuylkill Snyder Northampton berland Lebanon **Berks*