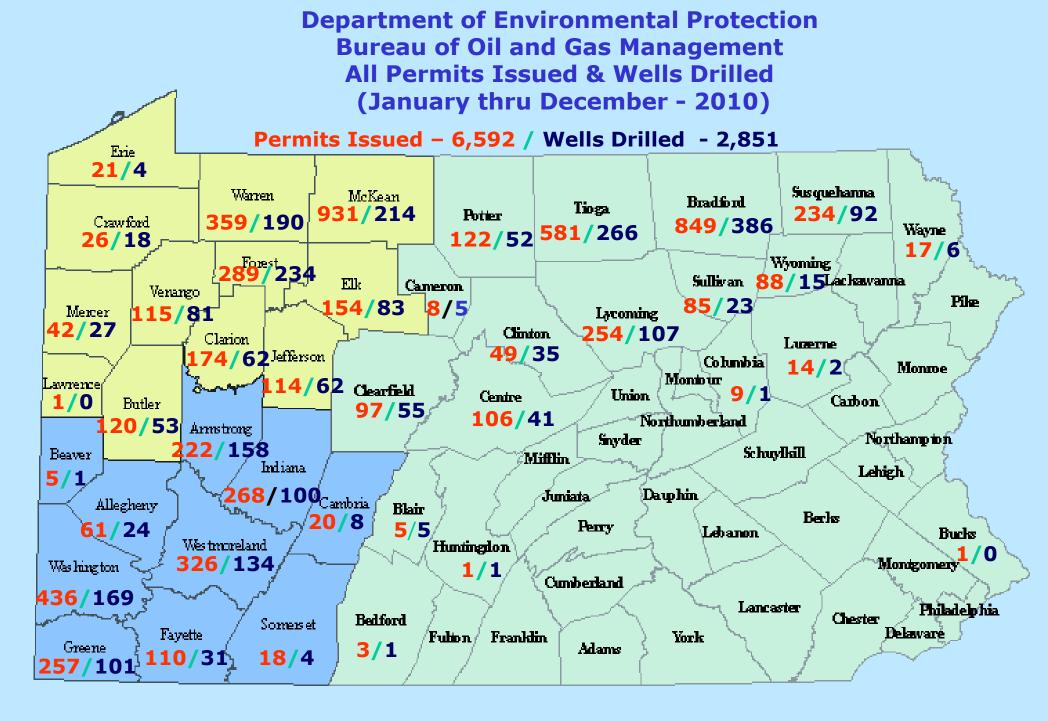

77/19

**178/80** 

18/4

1/1

## Department of Environmental Protection Bureau of Oil and Gas Management

Wells Drilled 2010 January-December Wells Drilled - 2,755

Franklin

Adams

Fulion :

Bedford

1/1

So merset

13/4

**Fayette** 

62/19

Greene

137/64

Chester

Lancaster

York