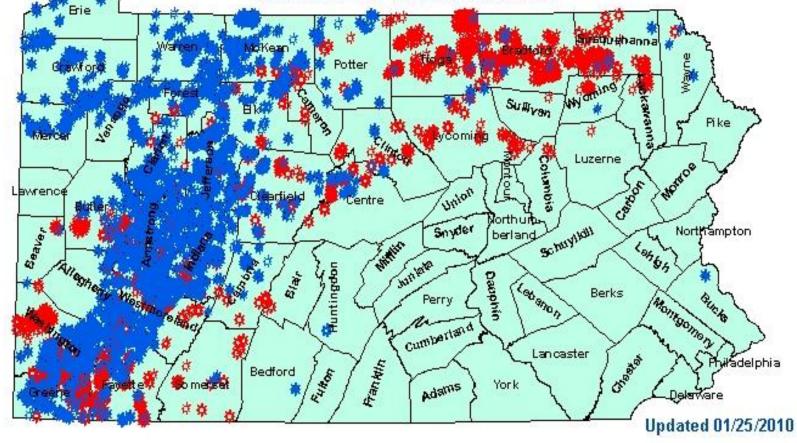

### Department of Environmental Protection Bureau of Oil and Gas Management Wells Drilled

As Reported by Operators

Updated 01/25/2010