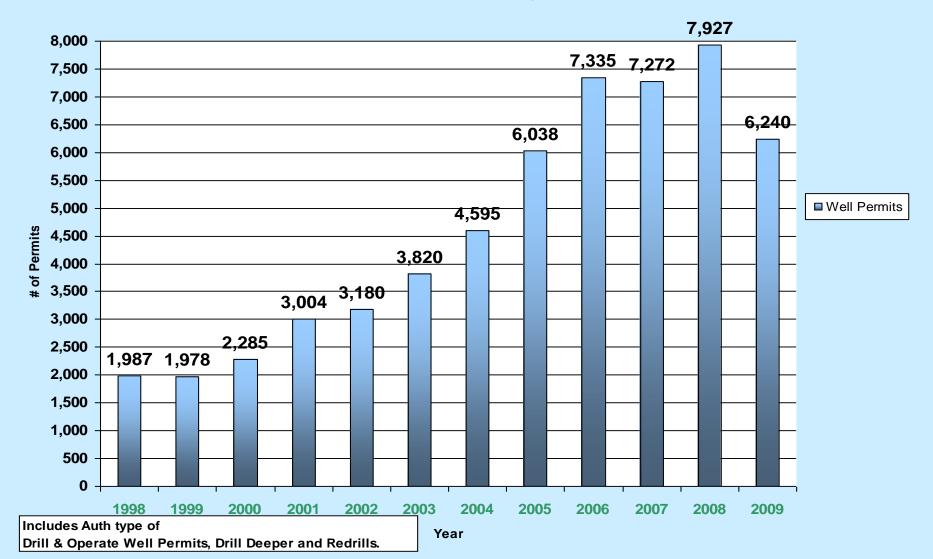

## Department of Environmental Protection Bureau of Oil and Gas Management Well Permits Issued

Total Permits Issued January thru December 2009 - 6,240

Non Marcellus Shale - 4,256 Permits Issued Marcellus Shale - 1,984 Permits Issued