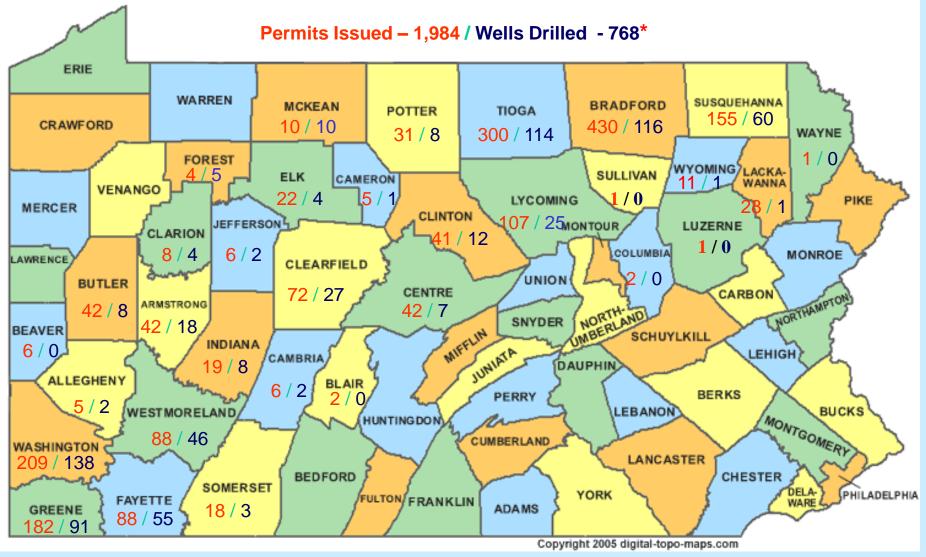

#### Department of Environmental Protection Bureau of Oil and Gas Management Marcellus Shale Permits Issued & Wells Drilled (January – December 2009)

Updated 01/25/2010

\* As reported by Operators

Map Courtesy of Digital-Topo-Maps.com

## Department of Environmental Protection Bureau of Oil and Gas Management Well Permits Issued

Total Permits Issued January thru December 2009 - 6,240

Non Marcellus Shale - 4,256 Permits Issued Marcellus Shale - 1,984 Permits Issued