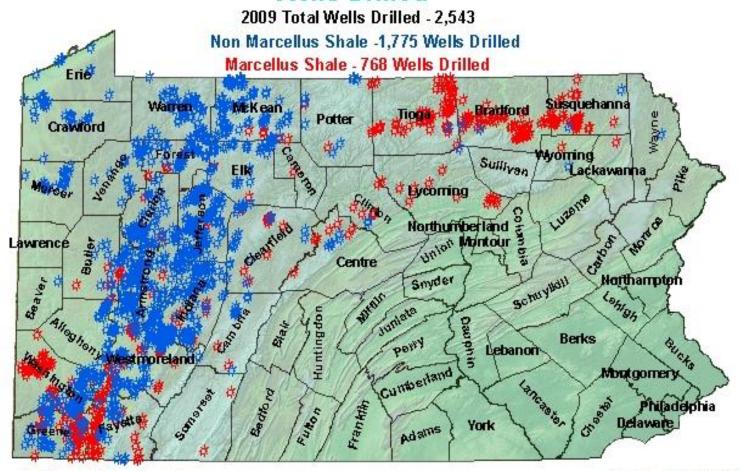

### Department of Environmental Protection Bureau of Oil and Gas Management Wells Drilled

As Reported by Operators

Updated 01/25/2010