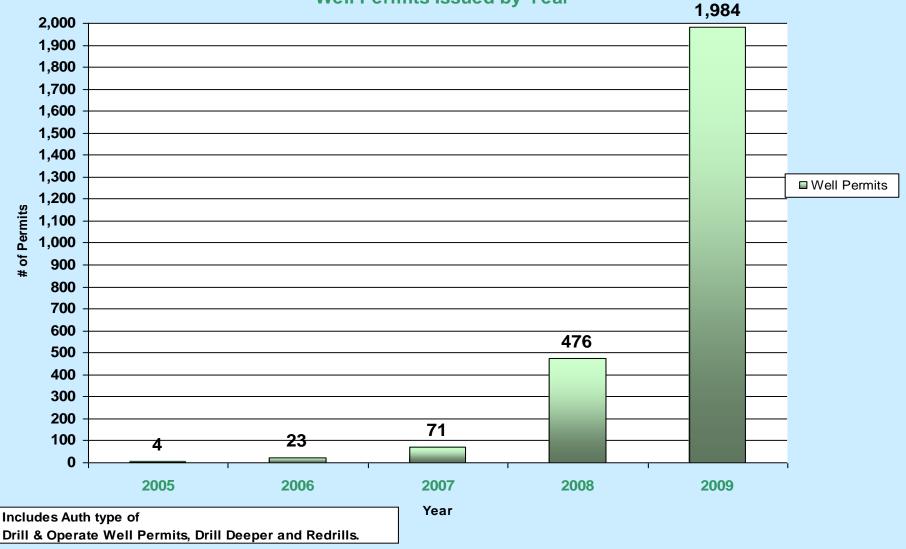

> Marcellus Shale Well Permits Issued by Year

## Department of Environmental Protection Bureau of Oil and Gas Management Well Permits Issued

Total Permits Issued January thru December 2009 - 6,240

Non Marcellus Shale - 4,256 Permits Issued Marcellus Shale - 1,984 Permits Issued