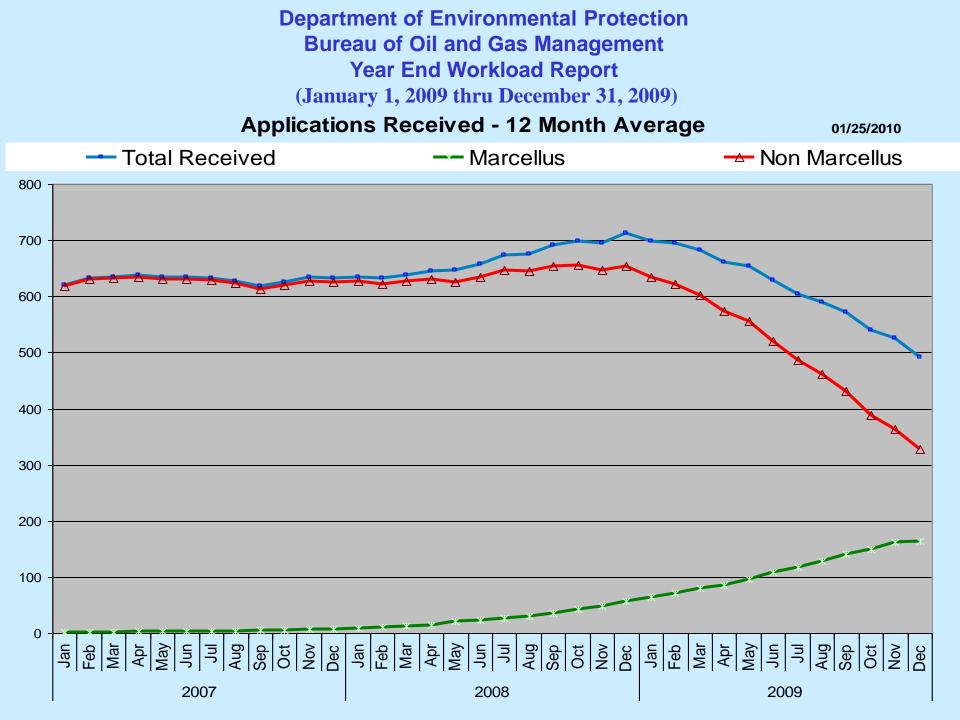

# **Department of Environmental Protection Bureau of Oil and Gas Management**

2009 Year End Reports (updated 01/25/2010)

| WELL PERMIT APPLICATIONS 1 |          |        |                    |  |  |  |
|----------------------------|----------|--------|--------------------|--|--|--|
| NCRO - Williamsport        | Received | Issued | Other <sup>4</sup> |  |  |  |
| Non Marcellus              | 214      | 225    | 13                 |  |  |  |
| Marcellus                  | 1,205    | 1,229  | 18                 |  |  |  |
| Total                      | 1,419    | 1,454  | 31                 |  |  |  |
| SWRO - Pittsburgh          | Received | Issued | Other              |  |  |  |
| Non Marcellus              | 1,539    | 1,752  | 75                 |  |  |  |
| Marcellus                  | 673      | 663    | 22                 |  |  |  |
| Total                      | 2,212    | 2,415  | 97                 |  |  |  |
| NWRO - Meadville           | Received | Issued | Other              |  |  |  |
| Non Marcellus              | 2,177    | 2,279  | 117                |  |  |  |
| Marcellus                  | 95       | 92     | 2                  |  |  |  |
| Total                      | 2,272    | 2,371  | 119                |  |  |  |
| Combined Total             | Received | Issued | Other              |  |  |  |
| Non Marcellus              | 3,930    | 4,256  | 205                |  |  |  |
| Marcellus                  | 1,973    | 1,984  | 42                 |  |  |  |
| Total                      | 5,903    | 6,240  | 247                |  |  |  |

## Department of Environmental Protection Bureau of Oil and Gas Management Well Permits Issued

Total Permits Issued January thru December 2009 - 6,240

Non Marcellus Shale - 4,256 Permits Issued Marcellus Shale - 1,984 Permits Issued