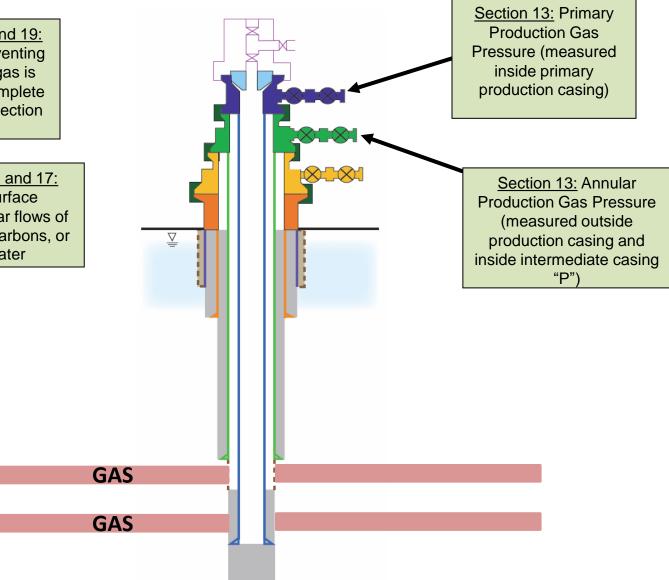

### Form A Use with Examples

- SWANK 4H: 3-String gas well with annular production
- Primary production is through tubing assembly and annular gas is produced inside of intermediate casing
- Cased-hole completion and production string is anchored with cement below intermediate casing shoe

### Form A: Swank 4H Example

Inspect for surface discharges/annular flows of gas, liquid hydrocarbons, or non-freshwater

Oil and Gas Management