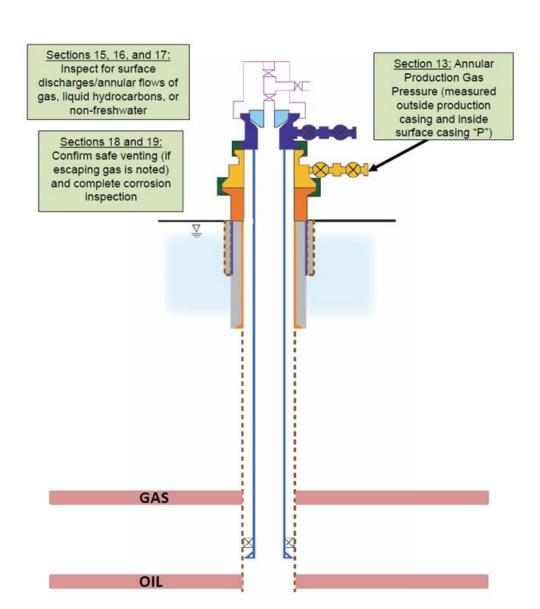

Oil and Gas Management

# Online Mechanical Integrity Assessment Training Multi-Year Training Example

PADEP: Bureau of Oil and Gas Planning and Program Management

Division of Well Plugging and Subsurface Activities

# Form A: Multi-Year Training Example

### Form A Two-Year Example and Data Transfers

- ☐ For this tutorial, you will need to use the completed Form A prepared for this example
- ☐ In this example, Operator A would like to create a data summary sheet, create a template for next year, and enter the quarterly data for the first quarter of 2014
- Creating a data summary sheet and a report template for next year can be done in a few easy steps



# Form A: Multi-Year Training Example

## Welsh No. 3



# Form A: Multi-Year Training Example

### Swank 4H











Oil and Gas Management

# **Thank You**

For questions, please contact:

**Subsurface Activities Section 717.772.2199**