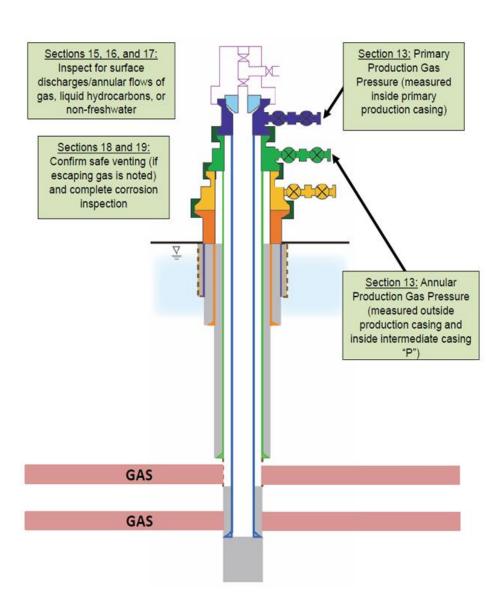

Oil and Gas Management

# Online Mechanical Integrity Assessment Training Multi-Year Training Example

PADEP: Bureau of Oil and Gas Planning and Program Management

Division of Well Plugging and Subsurface Activities

# Form A: Multi-Year Training Example

### Form A Two-Year Example and Data Transfers

- ☐ For this tutorial, you will need to use the completed Form A prepared for this example
- ☐ In this example, Operator A would like to create a data summary sheet, create a template for next year, and enter the quarterly data for the first quarter of 2014
- Creating a data summary sheet and a report template for next year can be done in a few easy steps



# Form A: Multi-Year Training Example

## Welsh No. 3



# Form A: Multi-Year Training Example

### Swank 4H











Oil and Gas Management

# **Thank You**

For questions, please contact:

**Subsurface Activities Section 717.772.2199**