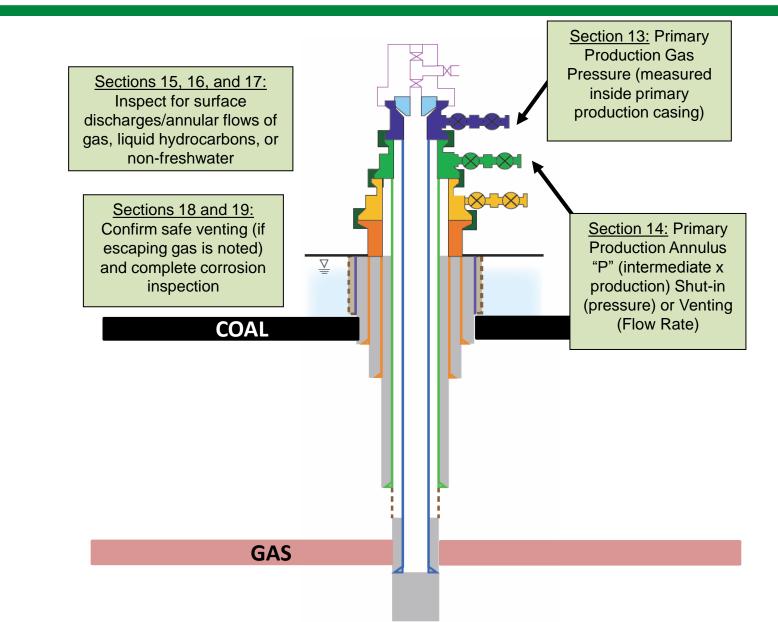

#### Form A Use with Examples

- CATALANO 2H: 4-String gas well in coal area
- Gas is produced through tubing assembly and coal protective casing is shallower than surface casing
- Cased-hole completion and production string is anchored with cement below intermediate casing shoe