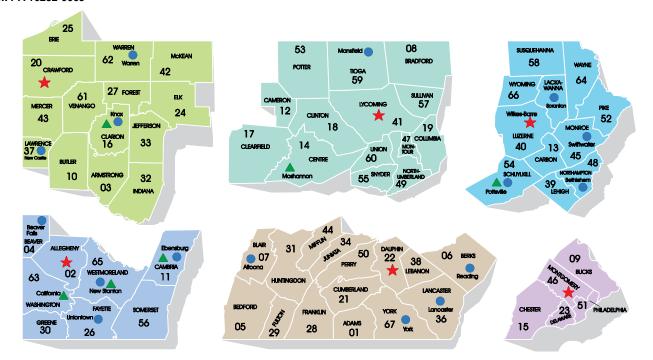

## **DEP DISTRICT MINING OFFICES**

KNOX DISTRICT MINING OFFICE White Memorial Building PO Box 669, 310 Best Avenue Knox PA 16232-0669 MOSHANNON DISTRICT MINING OFFICE 186 Enterprise Drive Philipsburg PA 16866 POTTSVILLE MINING OFFICE 5 West Laurel Boulevard Pottsville PA 17901-2522

LEGEND: REGIONAL OFFICES DISTRICT OFFICES A MINING OFFICES

CALIFORNIA DISTRICT MINING OFFICE California Technology Park 25 Technology Drive Coal Center PA 15423 NEW STANTON DISTRICT MINING OFFICE 131 Broadview Road New Stanton PA 15672 CAMBRIA DISTRICT MINING OFFICE 286 Industrial Park Road Ebensburg PA 15931-4119