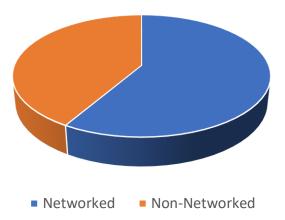

| <u>Project Type</u>               | <u>Maximum</u><br><u>Rebate per</u><br><u>Plug</u> | <u>OR</u><br>(whichever is less) | <u>Maximum % of</u><br><u>Total Project Cost</u> |
|-----------------------------------|----------------------------------------------------|----------------------------------|--------------------------------------------------|
| Full Public Access, Networked     | \$4,500                                            | or                               | 90%                                              |
| Full Public Access, Non-Networked | \$4,500                                            | or                               | 80%                                              |
| No/Limited Public Access          | \$3,500                                            | or                               | 50%                                              |