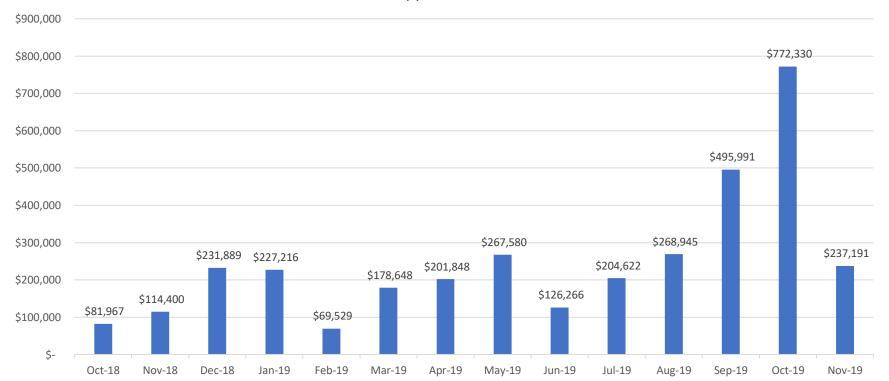

\$3.48MM 251 831 84 out of 251 264 out of 831

Dollars in Applications Per Month

Number of Plugs Per Month

- Average \$/project awarded:
- Average \$/plug awarded:
- Avg. % of project cost covered by rebate: