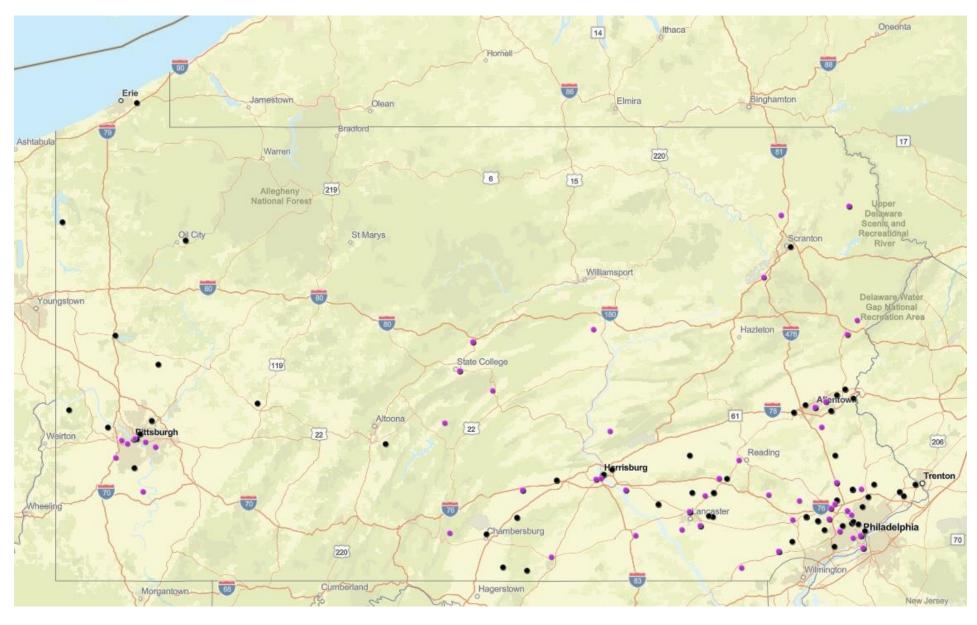

## Driving PA Forward Diesel Programs (\$million)

5.9

34.1

16.1

29.9

Ferries, Tugs, Freight Switchers
Multi Category Rebates
ZEV Supply Equipment Grants/Rebates
Heavy Duty Trucks & Transit Buses
DERA
GSE, Forklifts, Port Cargo
Ocean Going Shorepower

Total = \$118.5 (million)

www.depgis.state.pa.us/DrivingPAForward/

- Amount awarded:
- Total active vouchers issued:
- Number of approved plugs:
- Number of completed projects:
- Number of installed plugs:

\$3.48MM 251 831 84 out of 251 264 out of 831





Dollars in Applications Per Month









Number of Plugs Per Month





- Average \$/project awarded:
- Average \$/plug awarded:
- Avg. % of project cost covered by rebate:

\$13,858 \$4,186 65%



#### Driving PA Forward Level 2 EV Charger Project Locations



### **Electric Utility Territories**

| EDC               | Number of<br>Installations | Number of Plugs | Amount in Rebates |
|-------------------|----------------------------|-----------------|-------------------|
| PECO              | 86                         | 244             | \$1,035,296       |
| PPL               | 73                         | 232             | \$1,011,285       |
| DLC               | 34                         | 211             | \$821,039         |
| West Penn         | 16                         | 42              | \$166,084         |
| Met-Ed            | 15                         | 40              | \$174,826         |
| Penelec           | 14                         | 36              | \$153,109         |
| Municipal         | 5