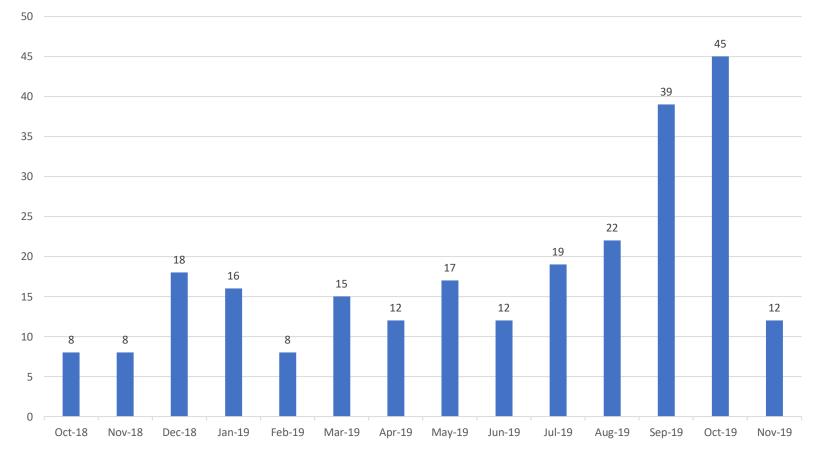

\$3.48MM 251 831 84 out of 251 264 out of 831

Dollars in Applications Per Month

Number of Plugs Per Month

- Average \$/project awarded:
- Average \$/plug awarded:
- Avg. % of project cost covered by rebate: