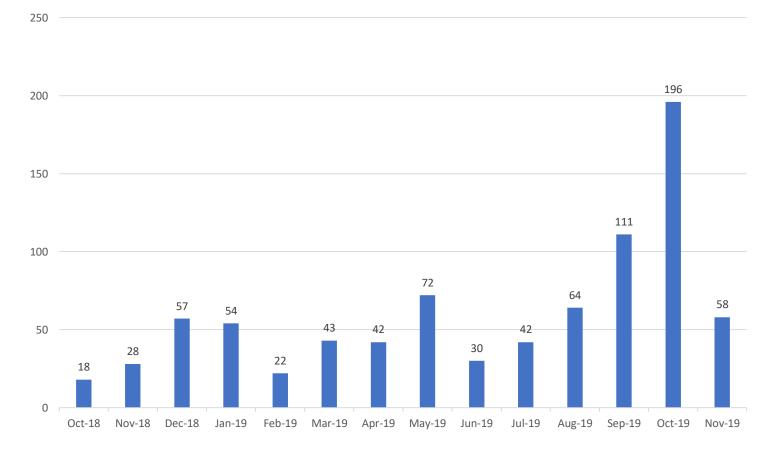

\$3.48MM 251 831 84 out of 251 264 out of 831

Dollars in Applications Per Month

Number of Plugs Per Month

- Average \$/project awarded:
- Average \$/plug awarded:
- Avg. % of project cost covered by rebate: