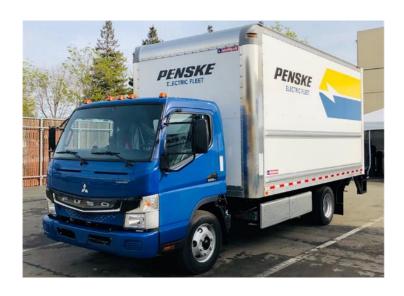

## **Penske Truck Leasing**

Penske Truck Leasing is a leading transportation services provider, operating and maintaining more than 325,000 vehicles.



#### **Truck Rental**

Moving trucks, cargo vans, tractors, flatbeds, refrigerator trucks, trailers and more.

# Full Service Leasing

Fleet financing, trucks spec'd to customer needs and rental trucks for added capacity.

## **Contract Maintenance**

Comprehensive maintenance at our shop, your shop or a third party shop.

#### **Used Trucks**

Well-maintained vans, trucks, tractors and semi-trailers for immediate purchase.







### Co-creation with Daimler Trucks North America







## Additional EV deployments

























#### Vehicles Charging







### Standard for high power charging





Preventive maintenance, diagnostics, training, compliance ...







Rental | Leasing | Logistics