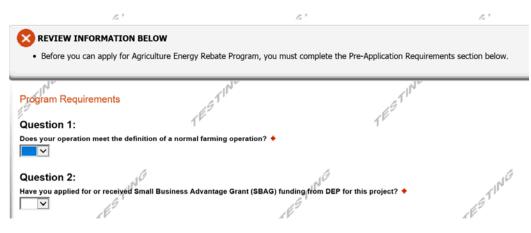

#### **Program Requirements**

Answer the two Program Requirements questions to make sure you are eligible to apply.