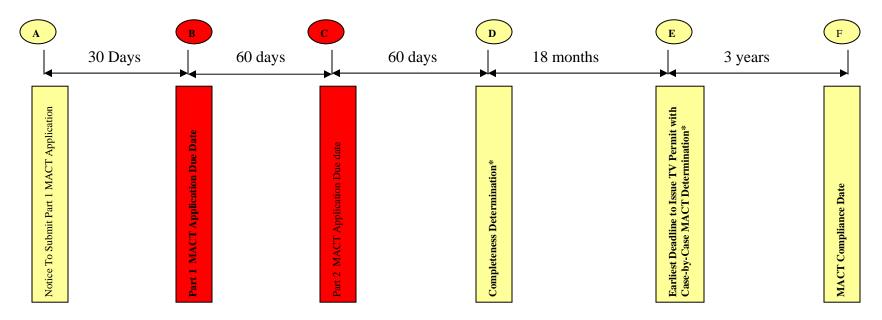

## Section 112(j) MACT Hammer, Case-by-Case MACT Timeline

The flow sheet depicts the timeline requirements for a source subject to the Section 112(j) "MACT Hammer."

- A Notification for submission of Part 1 MACT Application
- B Part 1 MACT Application due
- C Part 2 MACT Application due
- D Review of Part 2 MACT Application completeness
- E Issue Title V Permit with 112(j) case-by-case MACT requirements
- F Comply with existing source MACT requirements
- \* If the application is incomplete, facility owners/operators have up to six months, as specified by the permitting authority, to remedy any application deficiencies. The case-by-case determination must be issued 18 months following the submission of a complete application.